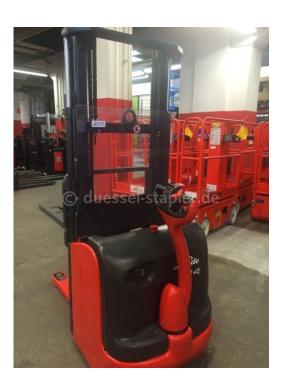

## Linde - L14

Preis auf Anfrage

| Offer Nr.:                     | HPA0239                |
|--------------------------------|------------------------|
| Manufacturer:                  | Linde                  |
| Model:                         | L14                    |
| YoC:                           | 2013                   |
| Seriennr.:                     | D03432                 |
| Operating Hours <sup>h</sup> : | 1,164 h                |
| Lifting capacity:              | 1,400 kg               |
| Lifting height:                | 2,510 mm               |
| Construction height:           | 1,670 mm               |
| Forks:                         | länge 1150 mm          |
| Engine type:                   | Electric               |
| Type of construction:          | High-lift pallet truck |
| Mast type:                     | Standard               |
| Technical Condition:           | excellent              |
| Condition (visual):            | excellent              |
| UVV (Technical Inspection):    | current                |
| Tyres:                         | Polyurethane           |
| Battery:                       | Bj 2013 24 Volt 250 Ah |
| Dead weight:                   | 1,190 kg               |