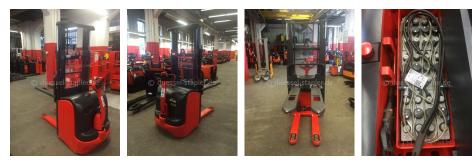

## Linde - L14

Preis auf Anfrage

| Offer Nr.:                     | HPA0239                |
|--------------------------------|------------------------|
| Manufacturer:                  | Linde                  |
| Model:                         | L14                    |
| YoC:                           | 2013                   |
| Seriennr.:                     | D03432                 |
| Operating Hours <sup>h</sup> : | 1,164 h                |
| Lifting capacity:              | 1,400 kg               |
| Lifting height:                | 2,510 mm               |
| Construction height:           | 1,670 mm               |
| Forks:                         | länge 1150 mm          |
| Engine type:                   | Electric               |
| Type of construction:          | High-lift pallet truck |
| Mast type:                     | Standard               |
| Technical Condition:           | excellent              |
| Condition (visual):            | excellent              |
| UVV (Technical Inspection):    | current                |
| Tyres:                         | Polyurethane           |
| Battery:                       | Bj 2013 24 Volt 250 Ah |
| Dead weight:                   | 1,190 kg               |