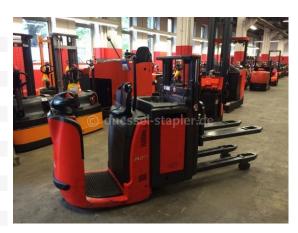

Linde - N20LI

Preis auf Anfrage

| 0.55                  | 110.40050              |
|-----------------------|------------------------|
| Offer Nr.:            | HPA0258                |
| Manufacturer:         | Linde                  |
| Model:                | N20LI                  |
| YoC:                  | 2010                   |
| Seriennr.:            | A01614                 |
| Operating Hoursh:     | 4,081 h                |
| Lifting capacity:     | 1,200 kg               |
| Lifting height:       | 1,770 mm               |
| Construction height:  | 1,240 mm               |
| Forks:                | Länge 1150 mm          |
| Engine type:          | Electric               |
| Type of construction: | High-lift pallet truck |
| Mast type:            | Standard               |

Mast type: Standard
Additional equipment: Initial lift
Technical Condition: good
Condition (visual): good
UVV (Technical Inspection): new
Types: Robuston

**Tyres:** Polyurethane

**Battery:** Bj 2010 24 Volt 620 Ah

Dead weight: 1,495 kg

Nenn Tragfähigkeit Stützfüße 2000 kg

Ready to use. Shipping can be arranged at your request. Sold as seen without any warranty. Please make an arrangement for evaluation prior to order.