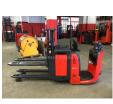

Linde - N20LI

Preis auf Anfrage

| 0.55                  | 110.40050              |
|-----------------------|------------------------|
| Offer Nr.:            | HPA0258                |
| Manufacturer:         | Linde                  |
| Model:                | N20LI                  |
| YoC:                  | 2010                   |
| Seriennr.:            | A01614                 |
| Operating Hoursh:     | 4,081 h                |
| Lifting capacity:     | 1,200 kg               |
| Lifting height:       | 1,770 mm               |
| Construction height:  | 1,240 mm               |
| Forks:                | Länge 1150 mm          |
| Engine type:          | Electric               |
| Type of construction: | High-lift pallet truck |
| Mast type:            | Standard               |

Mast type: Standard
Additional equipment: Initial lift
Technical Condition: good
Condition (visual): good
UVV (Technical Inspection): new
Types: Robuston

**Tyres:** Polyurethane

**Battery:** Bj 2010 24 Volt 620 Ah

Dead weight: 1,495 kg

Nenn Tragfähigkeit Stützfüße 2000 kg

Ready to use. Shipping can be arranged at your request. Sold as seen without any warranty. Please make an arrangement for evaluation prior to order.