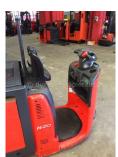

Linde - N20LI

Preis auf Anfrage

| 0.55                  | 110.40050              |
|-----------------------|------------------------|
| Offer Nr.:            | HPA0258                |
| Manufacturer:         | Linde                  |
| Model:                | N20LI                  |
| YoC:                  | 2010                   |
| Seriennr.:            | A01614                 |
| Operating Hoursh:     | 4,081 h                |
| Lifting capacity:     | 1,200 kg               |
| Lifting height:       | 1,770 mm               |
| Construction height:  | 1,240 mm               |
| Forks:                | Länge 1150 mm          |
| Engine type:          | Electric               |
| Type of construction: | High-lift pallet truck |
| Mast type:            | Standard               |

Mast type: Standard
Additional equipment: Initial lift
Technical Condition: good
Condition (visual): good
UVV (Technical Inspection): new
Types: Robuston

**Tyres:** Polyurethane

**Battery:** Bj 2010 24 Volt 620 Ah

Dead weight: 1,495 kg

Nenn Tragfähigkeit Stützfüße 2000 kg

Ready to use. Shipping can be arranged at your request. Sold as seen without any warranty. Please make an arrangement for evaluation prior to order.