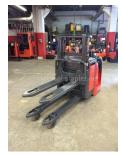

Linde - N20LI

Preis auf Anfrage

| 0.55                  | 110.40050              |
|-----------------------|------------------------|
| Offer Nr.:            | HPA0258                |
| Manufacturer:         | Linde                  |
| Model:                | N20LI                  |
| YoC:                  | 2010                   |
| Seriennr.:            | A01614                 |
| Operating Hoursh:     | 4,081 h                |
| Lifting capacity:     | 1,200 kg               |
| Lifting height:       | 1,770 mm               |
| Construction height:  | 1,240 mm               |
| Forks:                | Länge 1150 mm          |
| Engine type:          | Electric               |
| Type of construction: | High-lift pallet truck |
| Mast type:            | Standard               |

Mast type: Standard
Additional equipment: Initial lift
Technical Condition: good
Condition (visual): good
UVV (Technical Inspection): new
Types: Robuston

**Tyres:** Polyurethane

**Battery:** Bj 2010 24 Volt 620 Ah

Dead weight: 1,495 kg

Nenn Tragfähigkeit Stützfüße 2000 kg

Ready to use. Shipping can be arranged at your request. Sold as seen without any warranty. Please make an arrangement for evaluation prior to order.