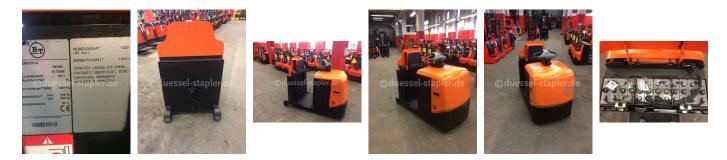

## BT - TSE 300 - Schlepper 3 to

| Offer Nr.:                     | HPA0362                  |
|--------------------------------|--------------------------|
| Manufacturer:                  | BT                       |
| Model:                         | TSE 300 - Schlepper 3 to |
| YoC:                           | 2011                     |
| Seriennr.:                     | 173588                   |
| Operating Hours <sup>h</sup> : | 1,293 h                  |
| Construction height:           | 1,650 mm                 |
| Engine type:                   | Electric                 |
| Type of construction:          | Tractor                  |
| Mast type:                     | None                     |
| Technical Condition:           | excellent                |
| Condition (visual):            | excellent                |
| UVV (Technical Inspection):    | new                      |
| Tyres:                         | Polyurethane             |
| Battery:                       | Bj 2011 24 Volt 620 Ah   |
| Dead weight:                   | 1,750 kg                 |

Schlepper 3 to

Ready to use. Shipping can be arranged at your request. Sold as seen without any warranty. Please make an arrangement for evaluation prior to order.

(<sup>h</sup>) Operating hours quoted as read from the counters, errors excepted.