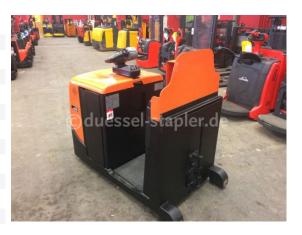

## BT - TSE 300 - Schlepper 3 to

| Offer Nr.:                     | HPA0362                  |
|--------------------------------|--------------------------|
| Manufacturer:                  | BT                       |
| Model:                         | TSE 300 - Schlepper 3 to |
| YoC:                           | 2011                     |
| Seriennr.:                     | 173588                   |
| Operating Hours <sup>h</sup> : | 1,293 h                  |
| Construction height:           | 1,650 mm                 |
| Engine type:                   | Electric                 |
| Type of construction:          | Tractor                  |
| Mast type:                     | None                     |
| Technical Condition:           | excellent                |
| Condition (visual):            | excellent                |
| UVV (Technical Inspection):    | new                      |
| Tyres:                         | Polyurethane             |
| Battery:                       | Bj 2011 24 Volt 620 Ah   |
| Dead weight:                   | 1,750 kg                 |

Schlepper 3 to

Ready to use. Shipping can be arranged at your request. Sold as seen without any warranty. Please make an arrangement for evaluation prior to order.

(<sup>h</sup>) Operating hours quoted as read from the counters, errors excepted.