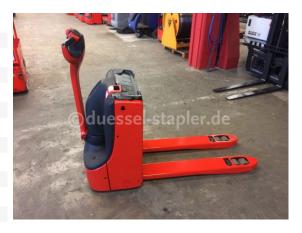

## Linde - T 16

Preis auf Anfrage

| Offer Nr.:                     | HPC0014                 |
|--------------------------------|-------------------------|
| Manufacturer:                  | Linde                   |
| Model:                         | T 16                    |
| YoC:                           | 2011                    |
| Seriennr.:                     | B01806                  |
| Operating Hours <sup>h</sup> : | 4,734 h                 |
| Lifting capacity:              | 1,600 kg                |
| Construction height:           | 1,350 mm                |
| Forks:                         | Länge 1150 mm           |
| Engine type:                   | Electric                |
| Type of construction:          | Pallet truck            |
| Mast type:                     | None                    |
| Technical Condition:           | good                    |
| Condition (visual):            | good                    |
| UVV (Technical Inspection):    | new                     |
| Tyres:                         | Polyurethane            |
| Battery:                       | Bj. 2011 24 Volt 150 Ah |
| Dead weight:                   | 720 kg                  |