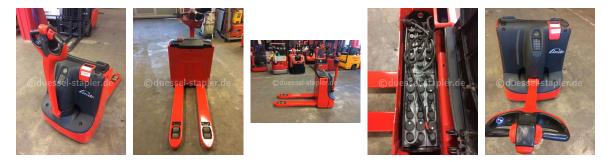

## Linde - T 16

Preis auf Anfrage

| Offer Nr.:                     | HPC0014                 |
|--------------------------------|-------------------------|
| Manufacturer:                  | Linde                   |
| Model:                         | T 16                    |
| YoC:                           | 2011                    |
| Seriennr.:                     | B01806                  |
| Operating Hours <sup>h</sup> : | 4,734 h                 |
| Lifting capacity:              | 1,600 kg                |
| Construction height:           | 1,350 mm                |
| Forks:                         | Länge 1150 mm           |
| Engine type:                   | Electric                |
| Type of construction:          | Pallet truck            |
| Mast type:                     | None                    |
| Technical Condition:           | good                    |
| Condition (visual):            | good                    |
| UVV (Technical Inspection):    | new                     |
| Tyres:                         | Polyurethane            |
| Battery:                       | Bj. 2011 24 Volt 150 Ah |
| Dead weight:                   | 720 kg                  |