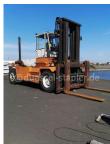

## Valmet - TD2512/ A2540 - 25 To / HH 5.000 mm

Preis auf Anfrage

Offer Nr.: HPC0119 Manufacturer: Valmet Model: TD2512/ A2540 YoC: 1988 ... 135035 Seriennr.: Operating Hoursh: 17,212 h Lifting capacity: 25,000 kg Lifting height: 5,000 mm Construction height: 4,100 mm Forks: Länge 2.000 mm **Engine type:** Diesel Type of construction: Diesel forklift Standard Mast type: **Attachments:** Fork positioners 3rd valve, Spotlight front, Heater, **Additional equipment:** 