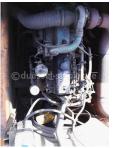

## Valmet - TD2512/ A2540 - 25 To / HH 5.000 mm

Preis auf Anfrage

Offer Nr.: HPC0119 Manufacturer: Valmet Model: TD2512/ A2540 YoC: 1988 ... 135035 Seriennr.: Operating Hoursh: 17,212 h Lifting capacity: 25,000 kg Lifting height: 5,000 mm Construction height: 4,100 mm Forks: Länge 2.000 mm **Engine type:** Diesel Type of construction: Diesel forklift Standard Mast type: **Attachments:** Fork positioners 3rd valve, Spotlight front, Heater, **Additional equipment:** 