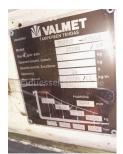

## Valmet - TD2512/ A2540 - 25 To / HH 5.000 mm

Preis auf Anfrage

Offer Nr.: HPC0119 Manufacturer: Valmet Model: TD2512/ A2540 YoC: 1988 ... 135035 Seriennr.: Operating Hoursh: 17,212 h Lifting capacity: 25,000 kg Lifting height: 5,000 mm Construction height: 4,100 mm Forks: Länge 2.000 mm **Engine type:** Diesel Type of construction: Diesel forklift Standard Mast type: **Attachments:** Fork positioners 3rd valve, Spotlight front, Heater, **Additional equipment:** 

Weatherproof cabin

good

good

Solid

current

35,000 kg

**Technical Condition:** 

UVV (Technical Inspection):

Condition (visual):

Tyres:

Dead weight:

Ready to use. Shipping can be arranged at your request. Sold as seen without any warranty. Please make an arrangement for evaluation prior to order.

(h) Operating hours quoted as read from the counters, errors excepted.