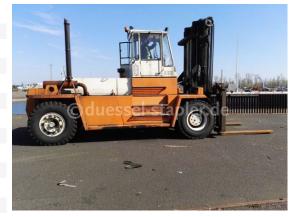

## Valmet - TD2512/ A2540 - 25 To / HH 5.000 mm

Preis auf Anfrage

Offer Nr.: HPC0119 Manufacturer: Valmet Model: TD2512/ A2540 YoC: 1988 ... 135035 Seriennr.: Operating Hoursh: 17,212 h Lifting capacity: 25,000 kg Lifting height: 5,000 mm Construction height: 4,100 mm Forks: Länge 2.000 mm **Engine type:** Diesel Type of construction: Diesel forklift Standard Mast type: **Attachments:** Fork positioners 3rd valve, Spotlight front, Heater, **Additional equipment:** 

Weatherproof cabin

good

good

Solid

current

35,000 kg

**Technical Condition:** 

UVV (Technical Inspection):

Condition (visual):

Tyres:

Dead weight:

Ready to use. Shipping can be arranged at your request. Sold as seen without any warranty. Please make an arrangement for evaluation prior to order.

(h) Operating hours quoted as read from the counters, errors excepted.