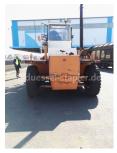

## Valmet - TD2512/ A2540 - 25 To / HH 5.000 mm

Preis auf Anfrage

Offer Nr.: HPC0119 Manufacturer: Valmet Model: TD2512/ A2540 YoC: 1988 ... 135035 Seriennr.: Operating Hoursh: 17,212 h Lifting capacity: 25,000 kg Lifting height: 5,000 mm Construction height: 4,100 mm Forks: Länge 2.000 mm **Engine type:** Diesel Type of construction: Diesel forklift Standard Mast type: **Attachments:** Fork positioners 3rd valve, Spotlight front, Heater, **Additional equipment:** 

Weatherproof cabin

good

good

Solid

current

35,000 kg

**Technical Condition:** 

UVV (Technical Inspection):

Condition (visual):

Tyres:

Dead weight:

Ready to use. Shipping can be arranged at your request. Sold as seen without any warranty. Please make an arrangement for evaluation prior to order.

(h) Operating hours quoted as read from the counters, errors excepted.