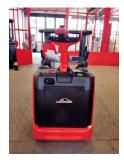

## Linde - L12LHP

Preis auf Anfrage

| Offer Nr.:                     | HPC0315                 |
|--------------------------------|-------------------------|
| Manufacturer:                  | Linde                   |
| Model:                         | L12LHP                  |
| YoC:                           | 2013                    |
| Seriennr.:                     | D00495                  |
| Operating Hours <sup>h</sup> : | 82 h                    |
| Lifting capacity:              | 1,200 kg                |
| Lifting height:                | 1,660 mm                |
| Construction height:           | 1,240 mm                |
| Forks:                         | Länge 1.200 mm          |
| Engine type:                   | Electric                |
| Type of construction:          | High-lift pallet truck  |
| Mast type:                     | Standard                |
| Technical Condition:           | excellent               |
| Condition (visual):            | excellent               |
| UVV (Technical Inspection):    | new                     |
| Tyres:                         | Polyurethane            |
| Battery:                       | Bj. 2013 24 Volt 375 Ah |
| Dead weight:                   | 1,445 kg                |