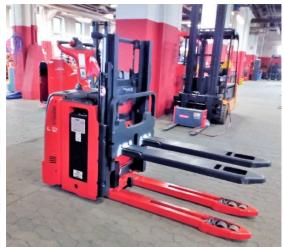

## Linde - L12LHP

Preis auf Anfrage

| Offer Nr.:                     | HPC0315                 |
|--------------------------------|-------------------------|
| Manufacturer:                  | Linde                   |
| Model:                         | L12LHP                  |
| YoC:                           | 2013                    |
| Seriennr.:                     | D00495                  |
| Operating Hours <sup>h</sup> : | 82 h                    |
| Lifting capacity:              | 1,200 kg                |
| Lifting height:                | 1,660 mm                |
| Construction height:           | 1,240 mm                |
| Forks:                         | Länge 1.200 mm          |
| Engine type:                   | Electric                |
| Type of construction:          | High-lift pallet truck  |
| Mast type:                     | Standard                |
| Technical Condition:           | excellent               |
| Condition (visual):            | excellent               |
| UVV (Technical Inspection):    | new                     |
| Tyres:                         | Polyurethane            |
| Battery:                       | Bj. 2013 24 Volt 375 Ah |
| Dead weight:                   | 1,445 kg                |