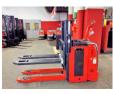

## Linde - L12LHP

Preis auf Anfrage

| Offer Nr.:                     | HPC0315                 |
|--------------------------------|-------------------------|
| Manufacturer:                  | Linde                   |
| Model:                         | L12LHP                  |
| YoC:                           | 2013                    |
| Seriennr.:                     | D00495                  |
| Operating Hours <sup>h</sup> : | 82 h                    |
| Lifting capacity:              | 1,200 kg                |
| Lifting height:                | 1,660 mm                |
| Construction height:           | 1,240 mm                |
| Forks:                         | Länge 1.200 mm          |
| Engine type:                   | Electric                |
| Type of construction:          | High-lift pallet truck  |
| Mast type:                     | Standard                |
| Technical Condition:           | excellent               |
| Condition (visual):            | excellent               |
| UVV (Technical Inspection):    | new                     |
| Tyres:                         | Polyurethane            |
| Battery:                       | Bj. 2013 24 Volt 375 Ah |
| Dead weight:                   | 1,445 kg                |