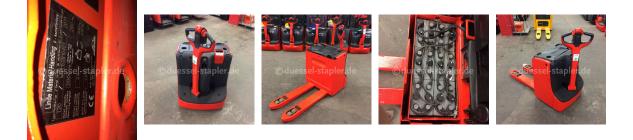

## Linde - T20 - 1.101 Std. / 2.000 kg

Preis auf Anfrage

| Offer Nr.:                     | HPC0329                 |
|--------------------------------|-------------------------|
| Manufacturer:                  | Linde                   |
| Model:                         | T20                     |
| YoC:                           | 2011                    |
| Seriennr.:                     | B10401                  |
| Operating Hours <sup>h</sup> : | 1,101 h                 |
| Lifting capacity:              | 2,000 kg                |
| Construction height:           | 1,450 mm                |
| Forks:                         | Länge 900 mm            |
| Engine type:                   | Electric                |
| Type of construction:          | Pallet truck            |
| Mast type:                     | None                    |
| Technical Condition:           | excellent               |
| Condition (visual):            | good                    |
| UVV (Technical Inspection):    | new                     |
| Tyres:                         | Polyurethane            |
| Battery:                       | Bj. 2011 24 Volt 245 Ah |
| Dead weight:                   | 625 kg                  |

Ready to use. Shipping can be arranged at your request. Sold as seen without any warranty. Please make an arrangement for evaluation prior to order.

(<sup>h</sup>) Operating hours quoted as read from the counters, errors excepted.