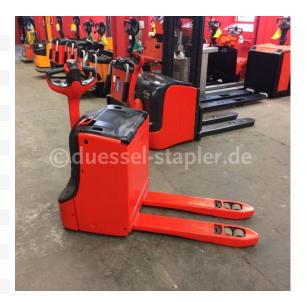

## Linde - T20 - 1.101 Std. / 2.000 kg

Preis auf Anfrage

| Offer Nr.:                     | HPC0329                 |
|--------------------------------|-------------------------|
| Manufacturer:                  | Linde                   |
| Model:                         | T20                     |
| YoC:                           | 2011                    |
| Seriennr.:                     | B10401                  |
| Operating Hours <sup>h</sup> : | 1,101 h                 |
| Lifting capacity:              | 2,000 kg                |
| Construction height:           | 1,450 mm                |
| Forks:                         | Länge 900 mm            |
| Engine type:                   | Electric                |
| Type of construction:          | Pallet truck            |
| Mast type:                     | None                    |
| Technical Condition:           | excellent               |
| Condition (visual):            | good                    |
| UVV (Technical Inspection):    | new                     |
| Tyres:                         | Polyurethane            |
| Battery:                       | Bj. 2011 24 Volt 245 Ah |
| Dead weight:                   | 625 kg                  |