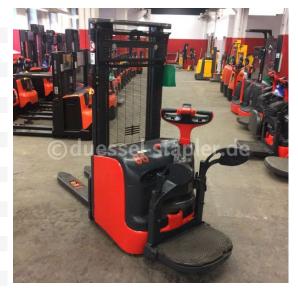

## Linde - L16 AP

Price: € 5,200.00 \*
Statutory VAT (19 %) to be added

| Offer Nr.:                     | HPC0375                |
|--------------------------------|------------------------|
| Manufacturer:                  | Linde                  |
| Model:                         | L16 AP                 |
| YoC:                           | 2009                   |
| Seriennr.:                     | Z00767                 |
| Operating Hours <sup>h</sup> : | 4,291 h                |
| Lifting capacity:              | 1,600 kg               |
| Lifting height:                | 2,940 mm               |
| Construction height:           | 1,920 mm               |
| Forks:                         | Länge 1.150 mm         |
| Engine type:                   | Electric               |
| Type of construction:          | High-lift pallet truck |
| Mast type:                     | Standard               |
| Additional equipment:          | Platform - foldable    |
| Technical Condition:           | good                   |
| Condition (visual):            | good                   |

Polyurethane

1,385 kg

Bj. 11-2009 24 Volt 375 Ah

Tyres:

Battery:

Dead weight:

**UVV (Technical Inspection):** 

Ready to use. Shipping can be arranged at your request. Sold as seen without any warranty. Please make an arrangement for evaluation prior to order.