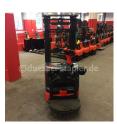

## Linde - L16 AP

Price: € 5,200.00 \*
Statutory VAT (19 %) to be added

| Offer Nr.:                     | HPC0375                |
|--------------------------------|------------------------|
| Manufacturer:                  | Linde                  |
| Model:                         | L16 AP                 |
| YoC:                           | 2009                   |
| Seriennr.:                     | Z00767                 |
| Operating Hours <sup>h</sup> : | 4,291 h                |
| Lifting capacity:              | 1,600 kg               |
| Lifting height:                | 2,940 mm               |
| Construction height:           | 1,920 mm               |
| Forks:                         | Länge 1.150 mm         |
| Engine type:                   | Electric               |
| Type of construction:          | High-lift pallet truck |
| Mast type:                     | Standard               |
| Additional equipment:          | Platform - foldable    |
| Technical Condition:           | good                   |
| Condition (visual):            | good                   |

Polyurethane

1,385 kg

Bj. 11-2009 24 Volt 375 Ah

Tyres:

Battery:

Dead weight:

**UVV (Technical Inspection):** 

Ready to use. Shipping can be arranged at your request. Sold as seen without any warranty. Please make an arrangement for evaluation prior to order.