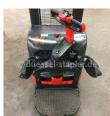

## Linde - L16 AP

Price: € 5,200.00 \*
Statutory VAT (19 %) to be added

| Offer Nr.:                     | HPC0375                |
|--------------------------------|------------------------|
| Manufacturer:                  | Linde                  |
| Model:                         | L16 AP                 |
| YoC:                           | 2009                   |
| Seriennr.:                     | Z00767                 |
| Operating Hours <sup>h</sup> : | 4,291 h                |
| Lifting capacity:              | 1,600 kg               |
| Lifting height:                | 2,940 mm               |
| Construction height:           | 1,920 mm               |
| Forks:                         | Länge 1.150 mm         |
| Engine type:                   | Electric               |
| Type of construction:          | High-lift pallet truck |
| Mast type:                     | Standard               |
| Additional equipment:          | Platform - foldable    |
| Technical Condition:           | good                   |
| Condition (visual):            | good                   |

Polyurethane

1,385 kg

Bj. 11-2009 24 Volt 375 Ah

Tyres:

Battery:

Dead weight:

**UVV (Technical Inspection):** 

Ready to use. Shipping can be arranged at your request. Sold as seen without any warranty. Please make an arrangement for evaluation prior to order.