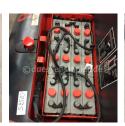

Polyurethane

1,385 kg

Bj. 11-2009 24 Volt 375 Ah

Tyres:

Battery:

Dead weight:

**UVV (Technical Inspection):** 

Ready to use. Shipping can be arranged at your request. Sold as seen without any warranty. Please make an arrangement for evaluation prior to order.