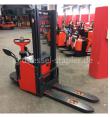

## Linde - L16 AP

Price: € 5,200.00 \*
Statutory VAT (19 %) to be added

| Offer Nr.:                     | HPC0375                |
|--------------------------------|------------------------|
| Manufacturer:                  | Linde                  |
| Model:                         | L16 AP                 |
| YoC:                           | 2009                   |
| Seriennr.:                     | Z00767                 |
| Operating Hours <sup>h</sup> : | 4,291 h                |
| Lifting capacity:              | 1,600 kg               |
| Lifting height:                | 2,940 mm               |
| Construction height:           | 1,920 mm               |
| Forks:                         | Länge 1.150 mm         |
| Engine type:                   | Electric               |
| Type of construction:          | High-lift pallet truck |
| Mast type:                     | Standard               |
| Additional equipment:          | Platform - foldable    |
| Technical Condition:           | good                   |
| Condition (visual):            | good                   |

Polyurethane

1,385 kg

Bj. 11-2009 24 Volt 375 Ah

Tyres:

Battery:

Dead weight:

**UVV (Technical Inspection):** 

Ready to use. Shipping can be arranged at your request. Sold as seen without any warranty. Please make an arrangement for evaluation prior to order.