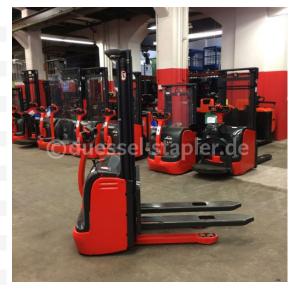

Linde - L10

Preis auf
Anfrage

| Offer Nr.:                  | HPC0383                |
|-----------------------------|------------------------|
| Manufacturer:               | Linde                  |
| Model:                      | L10                    |
| YoC:                        | 2001                   |
| Seriennr.:                  | M01984                 |
| Operating Hoursh:           | 3,279 h                |
| Lifting capacity:           | 1,000 kg               |
| Lifting height:             | 3,000 mm               |
| Free lift:                  | 1,490 mm               |
| Construction height:        | 1,930 mm               |
| Forks:                      | Länge 1.150 mm         |
| Engine type:                | Electric               |
| Type of construction:       | High-lift pallet truck |
| Mast type:                  | Duplex                 |
| Additional equipment:       | Integrated charger     |
| Technical Condition:        | good                   |
| Condition (visual):         | good                   |
| UVV (Technical Inspection): | new                    |
| Tyres:                      | Polyurethane           |