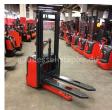

Linde - L10

Preis auf
Anfrage

| Offer Nr.:                  | HPC0383                |
|-----------------------------|------------------------|
| Manufacturer:               | Linde                  |
| Model:                      | L10                    |
| YoC:                        | 2001                   |
| Seriennr.:                  | M01984                 |
| Operating Hoursh:           | 3,279 h                |
| Lifting capacity:           | 1,000 kg               |
| Lifting height:             | 3,000 mm               |
| Free lift:                  | 1,490 mm               |
| Construction height:        | 1,930 mm               |
| Forks:                      | Länge 1.150 mm         |
| Engine type:                | Electric               |
| Type of construction:       | High-lift pallet truck |
| Mast type:                  | Duplex                 |
| Additional equipment:       | Integrated charger     |
| Technical Condition:        | good                   |
| Condition (visual):         | good                   |
| UVV (Technical Inspection): | new                    |
| Tyres:                      | Polyurethane           |