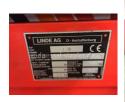

Linde - L10

Preis auf
Anfrage

| Offer Nr.:                  | HPC0383                |
|-----------------------------|------------------------|
| Manufacturer:               | Linde                  |
| Model:                      | L10                    |
| YoC:                        | 2001                   |
| Seriennr.:                  | M01984                 |
| Operating Hoursh:           | 3,279 h                |
| Lifting capacity:           | 1,000 kg               |
| Lifting height:             | 3,000 mm               |
| Free lift:                  | 1,490 mm               |
| Construction height:        | 1,930 mm               |
| Forks:                      | Länge 1.150 mm         |
| Engine type:                | Electric               |
| Type of construction:       | High-lift pallet truck |
| Mast type:                  | Duplex                 |
| Additional equipment:       | Integrated charger     |
| Technical Condition:        | good                   |
| Condition (visual):         | good                   |
| UVV (Technical Inspection): | new                    |
| Tyres:                      | Polyurethane           |