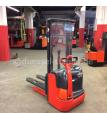

Linde - L10

Preis auf
Anfrage

| Offer Nr.:                  | HPC0383                |
|-----------------------------|------------------------|
| Manufacturer:               | Linde                  |
| Model:                      | L10                    |
| YoC:                        | 2001                   |
| Seriennr.:                  | M01984                 |
| Operating Hoursh:           | 3,279 h                |
| Lifting capacity:           | 1,000 kg               |
| Lifting height:             | 3,000 mm               |
| Free lift:                  | 1,490 mm               |
| Construction height:        | 1,930 mm               |
| Forks:                      | Länge 1.150 mm         |
| Engine type:                | Electric               |
| Type of construction:       | High-lift pallet truck |
| Mast type:                  | Duplex                 |
| Additional equipment:       | Integrated charger     |
| Technical Condition:        | good                   |
| Condition (visual):         | good                   |
| UVV (Technical Inspection): | new                    |
| Tyres:                      | Polyurethane           |