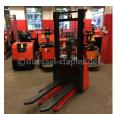

Linde - L10

Preis auf
Anfrage

| Offer Nr.:                  | HPC0383                |
|-----------------------------|------------------------|
| Manufacturer:               | Linde                  |
| Model:                      | L10                    |
| YoC:                        | 2001                   |
| Seriennr.:                  | M01984                 |
| Operating Hoursh:           | 3,279 h                |
| Lifting capacity:           | 1,000 kg               |
| Lifting height:             | 3,000 mm               |
| Free lift:                  | 1,490 mm               |
| Construction height:        | 1,930 mm               |
| Forks:                      | Länge 1.150 mm         |
| Engine type:                | Electric               |
| Type of construction:       | High-lift pallet truck |
| Mast type:                  | Duplex                 |
| Additional equipment:       | Integrated charger     |
| Technical Condition:        | good                   |
| Condition (visual):         | good                   |
| UVV (Technical Inspection): | new                    |
| Tyres:                      | Polyurethane           |