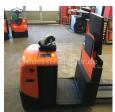

BT - OSE 250

Preis auf
Anfrage

| Offer Nr.:                     | HPE0047                    |
|--------------------------------|----------------------------|
| Manufacturer:                  | BT                         |
| Model:                         | OSE 250                    |
| YoC:                           | 2010                       |
| Seriennr.:                     | 129547                     |
| Operating Hours <sup>h</sup> : | 3,811 h                    |
| Lifting capacity:              | 2,500 kg                   |
| Construction height:           | 1,600 mm                   |
| Forks:                         | Länge 2.340                |
| Engine type:                   | Electric                   |
| Type of construction:          | Pallet truck               |
| Mast type:                     | None                       |
| Technical Condition:           | good                       |
| Condition (visual):            | good                       |
| UVV (Technical Inspection):    | new                        |
| Tyres:                         | Polyurethane               |
| Battery:                       | Bj. 09-2010 24 Volt 465 Ah |
| Dead weight:                   | 1,275 kg                   |