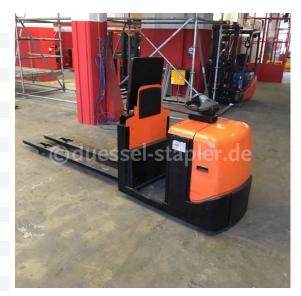

BT - OSE 250

Preis auf
Anfrage

| Offer Nr.:                     | HPE0047                    |
|--------------------------------|----------------------------|
| Manufacturer:                  | BT                         |
| Model:                         | OSE 250                    |
| YoC:                           | 2010                       |
| Seriennr.:                     | 129547                     |
| Operating Hours <sup>h</sup> : | 3,811 h                    |
| Lifting capacity:              | 2,500 kg                   |
| Construction height:           | 1,600 mm                   |
| Forks:                         | Länge 2.340                |
| Engine type:                   | Electric                   |
| Type of construction:          | Pallet truck               |
| Mast type:                     | None                       |
| Technical Condition:           | good                       |
| Condition (visual):            | good                       |
| UVV (Technical Inspection):    | new                        |
| Tyres:                         | Polyurethane               |
| Battery:                       | Bj. 09-2010 24 Volt 465 Ah |
| Dead weight:                   | 1,275 kg                   |