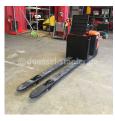

BT - OSE 250

Preis auf
Anfrage

| Offer Nr.:                     | HPE0047                    |
|--------------------------------|----------------------------|
| Manufacturer:                  | BT                         |
| Model:                         | OSE 250                    |
| YoC:                           | 2010                       |
| Seriennr.:                     | 129547                     |
| Operating Hours <sup>h</sup> : | 3,811 h                    |
| Lifting capacity:              | 2,500 kg                   |
| Construction height:           | 1,600 mm                   |
| Forks:                         | Länge 2.340                |
| Engine type:                   | Electric                   |
| Type of construction:          | Pallet truck               |
| Mast type:                     | None                       |
| Technical Condition:           | good                       |
| Condition (visual):            | good                       |
| UVV (Technical Inspection):    | new                        |
| Tyres:                         | Polyurethane               |
| Battery:                       | Bj. 09-2010 24 Volt 465 Ah |
| Dead weight:                   | 1,275 kg                   |