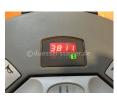

BT - OSE 250

Preis auf
Anfrage

| Offer Nr.:                     | HPE0047                    |
|--------------------------------|----------------------------|
| Manufacturer:                  | BT                         |
| Model:                         | OSE 250                    |
| YoC:                           | 2010                       |
| Seriennr.:                     | 129547                     |
| Operating Hours <sup>h</sup> : | 3,811 h                    |
| Lifting capacity:              | 2,500 kg                   |
| Construction height:           | 1,600 mm                   |
| Forks:                         | Länge 2.340                |
| Engine type:                   | Electric                   |
| Type of construction:          | Pallet truck               |
| Mast type:                     | None                       |
| Technical Condition:           | good                       |
| Condition (visual):            | good                       |
| UVV (Technical Inspection):    | new                        |
| Tyres:                         | Polyurethane               |
| Battery:                       | Bj. 09-2010 24 Volt 465 Ah |
| Dead weight:                   | 1,275 kg                   |