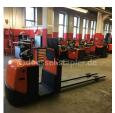

BT - OSE 250

Preis auf
Anfrage

| Offer Nr.:                     | HPE0047                    |
|--------------------------------|----------------------------|
| Manufacturer:                  | BT                         |
| Model:                         | OSE 250                    |
| YoC:                           | 2010                       |
| Seriennr.:                     | 129547                     |
| Operating Hours <sup>h</sup> : | 3,811 h                    |
| Lifting capacity:              | 2,500 kg                   |
| Construction height:           | 1,600 mm                   |
| Forks:                         | Länge 2.340                |
| Engine type:                   | Electric                   |
| Type of construction:          | Pallet truck               |
| Mast type:                     | None                       |
| Technical Condition:           | good                       |
| Condition (visual):            | good                       |
| UVV (Technical Inspection):    | new                        |
| Tyres:                         | Polyurethane               |
| Battery:                       | Bj. 09-2010 24 Volt 465 Ah |
| Dead weight:                   | 1,275 kg                   |