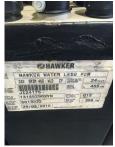

BT - OSE 250

Preis auf
Anfrage

| Offer Nr.:                     | HPE0047                    |
|--------------------------------|----------------------------|
| Manufacturer:                  | BT                         |
| Model:                         | OSE 250                    |
| YoC:                           | 2010                       |
| Seriennr.:                     | 129547                     |
| Operating Hours <sup>h</sup> : | 3,811 h                    |
| Lifting capacity:              | 2,500 kg                   |
| Construction height:           | 1,600 mm                   |
| Forks:                         | Länge 2.340                |
| Engine type:                   | Electric                   |
| Type of construction:          | Pallet truck               |
| Mast type:                     | None                       |
| Technical Condition:           | good                       |
| Condition (visual):            | good                       |
| UVV (Technical Inspection):    | new                        |
| Tyres:                         | Polyurethane               |
| Battery:                       | Bj. 09-2010 24 Volt 465 Ah |
| Dead weight:                   | 1,275 kg                   |