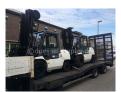

## Toyota - 42-7FD40

Preis auf Anfrage

| Offer Nr.:                  | HPE0059                                                                                  |
|-----------------------------|------------------------------------------------------------------------------------------|
| Manufacturer:               | Toyota                                                                                   |
| Model:                      | 42-7FD40                                                                                 |
| YoC:                        | 2010                                                                                     |
| Seriennr.:                  | 30858                                                                                    |
| Operating Hoursh:           | 2,500 h                                                                                  |
| Lifting capacity:           | 4,500 kg                                                                                 |
| Lifting height:             | 6,000 mm                                                                                 |
| Forks:                      | Länge 2.200                                                                              |
| Engine type:                | Diesel                                                                                   |
| Type of construction:       | Diesel forklift                                                                          |
| Mast type:                  | Triplex                                                                                  |
| Attachments:                | Sideshifts                                                                               |
| Additional equipment:       | 3rd valve, 4th valve, Spotlight rear, Spotlight front, Heater, STVZO, Weatherproof cabin |
| Technical Condition:        | excellent                                                                                |
| Condition (visual):         | good                                                                                     |
| UVV (Technical Inspection): | not specified                                                                            |
| Tyres:                      | Solid                                                                                    |

Dead weight:

7,250 kg

Ready to use. Shipping can be arranged at your request. Sold as seen without any warranty. Please make an arrangement for evaluation prior to order.

(h) Operating hours quoted as read from the counters, errors excepted.