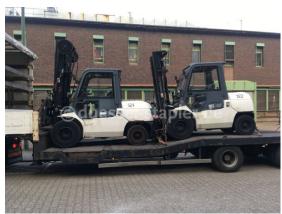

## Toyota - 42-7FD40

Preis auf Anfrage

| Offer Nr.:                  | HPE0059                                                                                  |
|-----------------------------|------------------------------------------------------------------------------------------|
| Manufacturer:               | Toyota                                                                                   |
| Model:                      | 42-7FD40                                                                                 |
| YoC:                        | 2010                                                                                     |
| Seriennr.:                  | 30858                                                                                    |
| Operating Hoursh:           | 2,500 h                                                                                  |
| Lifting capacity:           | 4,500 kg                                                                                 |
| Lifting height:             | 6,000 mm                                                                                 |
| Forks:                      | Länge 2.200                                                                              |
| Engine type:                | Diesel                                                                                   |
| Type of construction:       | Diesel forklift                                                                          |
| Mast type:                  | Triplex                                                                                  |
| Attachments:                | Sideshifts                                                                               |
| Additional equipment:       | 3rd valve, 4th valve, Spotlight rear, Spotlight front, Heater, STVZO, Weatherproof cabin |
| Technical Condition:        | excellent                                                                                |
| Condition (visual):         | good                                                                                     |
| UVV (Technical Inspection): | not specified                                                                            |
| Tyres:                      | Solid                                                                                    |

Dead weight:

7,250 kg

Ready to use. Shipping can be arranged at your request. Sold as seen without any warranty. Please make an arrangement for evaluation prior to order.

(h) Operating hours quoted as read from the counters, errors excepted.