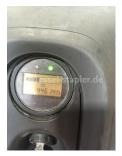

Linde - T16

Preis auf
Anfrage

Offer Nr.: HPE0127 Manufacturer: Linde Model: T16 YoC: 2013 Seriennr.: ... D00371 4,461 h Operating Hoursh: Lifting capacity: 1,600 kg **Construction height:** 1,550 mm Länge 1.150 mm Forks: Electric Engine type: Type of construction: Pallet truck Mast type: None **Technical Condition:** good Condition (visual): good **UVV** (Technical Inspection): current Tyres: Polyurethane **Battery:** Bj. 2013 24 Volt 250 Ah Dead weight: 575 kg