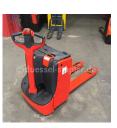

Linde - T16

Preis auf
Anfrage

Offer Nr.: HPE0127 Manufacturer: Linde Model: T16 YoC: 2013 Seriennr.: ... D00371 4,461 h Operating Hoursh: Lifting capacity: 1,600 kg **Construction height:** 1,550 mm Länge 1.150 mm Forks: Electric Engine type: Type of construction: Pallet truck Mast type: None **Technical Condition:** good Condition (visual): good **UVV** (Technical Inspection): current Tyres: Polyurethane **Battery:** Bj. 2013 24 Volt 250 Ah Dead weight: 575 kg