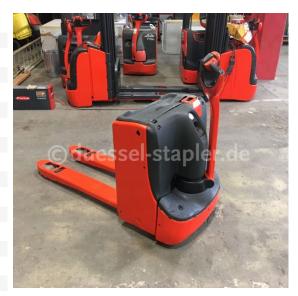

Linde - T16

Preis auf
Anfrage

Offer Nr.: HPE0127 Manufacturer: Linde Model: T16 YoC: 2013 Seriennr.: ... D00371 4,461 h Operating Hoursh: Lifting capacity: 1,600 kg **Construction height:** 1,550 mm Länge 1.150 mm Forks: Electric Engine type: Type of construction: Pallet truck Mast type: None **Technical Condition:** good Condition (visual): good **UVV** (Technical Inspection): current Tyres: Polyurethane **Battery:** Bj. 2013 24 Volt 250 Ah Dead weight: 575 kg