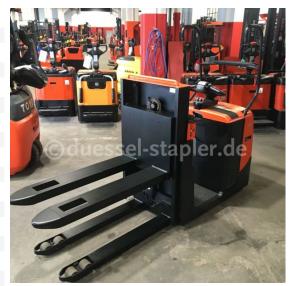

## BT - OSE 120 - Handsteuerung seitlich

Preis auf Anfrage

Offer Nr.: HPE0188 Manufacturer: ВТ Model: **OSE 120** YoC: 2009 Seriennr.: ... 071613 Operating Hoursh: 1,443 h Lifting capacity: 1,200 kg Lifting height: 800 mm Construction height: 1,780 mm Forks: Länge 1.150 mm **Engine type:** Electric Type of construction: Medium-level order picker Mast type: None **Technical Condition:** excellent Condition (visual): excellent UVV (Technical Inspection): current Tyres: Polyurethane **Battery:** Bj. 2009 24 Volt 465 Ah

Dead weight:

1,611 kg

## Handsteuerung seitlich

Ready to use. Shipping can be arranged at your request. Sold as seen without any warranty. Please make an arrangement for evaluation prior to order.

(h) Operating hours quoted as read from the counters, errors excepted.