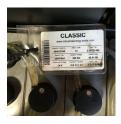

## BT - OSE 120 - Handsteuerung seitlich

Preis auf Anfrage

Offer Nr.: HPE0188 Manufacturer: ВТ Model: **OSE 120** YoC: 2009 Seriennr.: ... 071613 Operating Hoursh: 1,443 h Lifting capacity: 1,200 kg Lifting height: 800 mm Construction height: 1,780 mm Forks: Länge 1.150 mm **Engine type:** Electric Type of construction: Medium-level order picker Mast type: None **Technical Condition:** excellent Condition (visual): excellent UVV (Technical Inspection): current Tyres: Polyurethane **Battery:** Bj. 2009 24 Volt 465 Ah