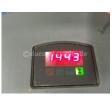

## BT - OSE 120 - Handsteuerung seitlich

Preis auf Anfrage

Offer Nr.: HPE0188 Manufacturer: ВТ Model: **OSE 120** YoC: 2009 Seriennr.: ... 071613 Operating Hoursh: 1,443 h Lifting capacity: 1,200 kg Lifting height: 800 mm Construction height: 1,780 mm Forks: Länge 1.150 mm **Engine type:** Electric Type of construction: Medium-level order picker Mast type: None **Technical Condition:** excellent Condition (visual): excellent UVV (Technical Inspection): current Tyres: Polyurethane **Battery:** Bj. 2009 24 Volt 465 Ah

## Handsteuerung seitlich

Ready to use. Shipping can be arranged at your request. Sold as seen without any warranty. Please make an arrangement for evaluation prior to order.

(h) Operating hours quoted as read from the counters, errors excepted.