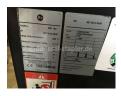

## BT - OSE 120 - Handsteuerung seitlich

Preis auf Anfrage

Offer Nr.: HPE0188 Manufacturer: ВТ Model: **OSE 120** YoC: 2009 Seriennr.: ... 071613 Operating Hoursh: 1,443 h Lifting capacity: 1,200 kg Lifting height: 800 mm Construction height: 1,780 mm Forks: Länge 1.150 mm **Engine type:** Electric Type of construction: Medium-level order picker Mast type: None **Technical Condition:** excellent Condition (visual): excellent UVV (Technical Inspection): current Tyres: Polyurethane **Battery:** Bj. 2009 24 Volt 465 Ah