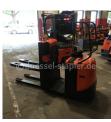

## BT - OSE 120 - Handsteuerung seitlich

Preis auf Anfrage

Offer Nr.: HPE0188 Manufacturer: ВТ Model: **OSE 120** YoC: 2009 Seriennr.: ... 071613 Operating Hoursh: 1,443 h Lifting capacity: 1,200 kg Lifting height: 800 mm Construction height: 1,780 mm Forks: Länge 1.150 mm **Engine type:** Electric Type of construction: Medium-level order picker Mast type: None **Technical Condition:** excellent Condition (visual): excellent UVV (Technical Inspection): current Tyres: Polyurethane **Battery:** Bj. 2009 24 Volt 465 Ah

## Handsteuerung seitlich

Ready to use. Shipping can be arranged at your request. Sold as seen without any warranty. Please make an arrangement for evaluation prior to order.

(h) Operating hours quoted as read from the counters, errors excepted.