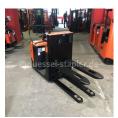

## BT - OSE 120 - Handsteuerung seitlich

Preis auf Anfrage

Offer Nr.: HPE0188 Manufacturer: ВТ Model: **OSE 120** YoC: 2009 Seriennr.: ... 071613 Operating Hoursh: 1,443 h Lifting capacity: 1,200 kg Lifting height: 800 mm Construction height: 1,780 mm Forks: Länge 1.150 mm **Engine type:** Electric Type of construction: Medium-level order picker Mast type: None **Technical Condition:** excellent Condition (visual): excellent UVV (Technical Inspection): current Tyres: Polyurethane **Battery:** Bj. 2009 24 Volt 465 Ah

## Handsteuerung seitlich

Ready to use. Shipping can be arranged at your request. Sold as seen without any warranty. Please make an arrangement for evaluation prior to order.

(h) Operating hours quoted as read from the counters, errors excepted.