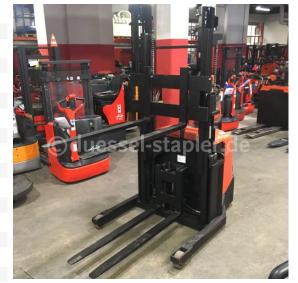

## BT - SPE 125 - Freitragend / Zusatzhub

Preis auf Anfrage

Offer Nr.: HPE0332 Manufacturer: ВТ Model: **SPE 125** YoC: 2009 Seriennr.: ... 084825 Operating Hoursh: 2,409 h Lifting capacity: 1,250 kg Lifting height: 1,800 mm Construction height: 1,800 mm Forks: Länge 1.200 mm **Engine type:** Electric Type of construction: High-lift pallet truck Mast type: Standard **Technical Condition:** good Condition (visual): good UVV (Technical Inspection): current Tyres: Polyurethane **Battery:** Bj. 2009 24 Volt 425 AH

Dead weight:

1,400 kg

Ready to use. Shipping can be arranged at your request. Sold as seen without any warranty. Please make an arrangement for evaluation prior to order.

(h) Operating hours quoted as read from the counters, errors excepted.