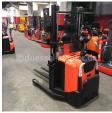

## BT - SPE 125 - Freitragend / Zusatzhub

Preis auf Anfrage

Offer Nr.: HPE0332 Manufacturer: ВТ Model: **SPE 125** YoC: 2009 Seriennr.: ... 084825 Operating Hoursh: 2,409 h Lifting capacity: 1,250 kg Lifting height: 1,800 mm Construction height: 1,800 mm Forks: Länge 1.200 mm **Engine type:** Electric Type of construction: High-lift pallet truck Mast type: Standard **Technical Condition:** good Condition (visual): good UVV (Technical Inspection): current Tyres: Polyurethane **Battery:** Bj. 2009 24 Volt 425 AH

Dead weight:

1,400 kg

Ready to use. Shipping can be arranged at your request. Sold as seen without any warranty. Please make an arrangement for evaluation prior to order.

(h) Operating hours quoted as read from the counters, errors excepted.