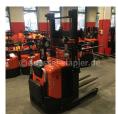

## BT - SPE 125 - Freitragend / Zusatzhub

Preis auf Anfrage

Offer Nr.: HPE0332 Manufacturer: ВТ Model: **SPE 125** YoC: 2009 Seriennr.: ... 084825 Operating Hoursh: 2,409 h Lifting capacity: 1,250 kg Lifting height: 1,800 mm Construction height: 1,800 mm Forks: Länge 1.200 mm **Engine type:** Electric Type of construction: High-lift pallet truck Mast type: Standard **Technical Condition:** good Condition (visual): good UVV (Technical Inspection): current Tyres: Polyurethane **Battery:** Bj. 2009 24 Volt 425 AH

Dead weight:

1,400 kg

Ready to use. Shipping can be arranged at your request. Sold as seen without any warranty. Please make an arrangement for evaluation prior to order.

(h) Operating hours quoted as read from the counters, errors excepted.