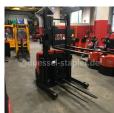

## BT - SPE 125 - Freitragend / Zusatzhub

Preis auf Anfrage

Offer Nr.: HPE0332 Manufacturer: ВТ Model: **SPE 125** YoC: 2009 Seriennr.: ... 084825 Operating Hoursh: 2,409 h Lifting capacity: 1,250 kg Lifting height: 1,800 mm Construction height: 1,800 mm Forks: Länge 1.200 mm **Engine type:** Electric Type of construction: High-lift pallet truck Mast type: Standard **Technical Condition:** good Condition (visual): good UVV (Technical Inspection): current Tyres: Polyurethane **Battery:** Bj. 2009 24 Volt 425 AH

Dead weight:

1,400 kg

Ready to use. Shipping can be arranged at your request. Sold as seen without any warranty. Please make an arrangement for evaluation prior to order.

(h) Operating hours quoted as read from the counters, errors excepted.