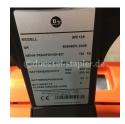

## BT - SPE 125 - Freitragend / Zusatzhub

Preis auf Anfrage

Offer Nr.: HPE0332 Manufacturer: ВТ Model: **SPE 125** YoC: 2009 Seriennr.: ... 084825 Operating Hoursh: 2,409 h Lifting capacity: 1,250 kg Lifting height: 1,800 mm Construction height: 1,800 mm Forks: Länge 1.200 mm **Engine type:** Electric Type of construction: High-lift pallet truck Mast type: Standard **Technical Condition:** good Condition (visual): good UVV (Technical Inspection): current Tyres: Polyurethane **Battery:** Bj. 2009 24 Volt 425 AH