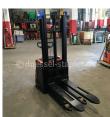

BT - SWE 120

Preis auf
Anfrage

| Offer Nr.:                  | HPE0297                |
|-----------------------------|------------------------|
| Manufacturer:               | BT                     |
| Model:                      | SWE 120                |
| YoC:                        | 2012                   |
| Seriennr.:                  | 193979                 |
| Operating Hoursh:           | 4,764 h                |
| Lifting capacity:           | 1,200 kg               |
| Lifting height:             | 2,730 mm               |
| Construction height:        | 1,830 mm               |
| Forks:                      | Länge 1.150 mm         |
| Engine type:                | Electric               |
| Type of construction:       | High-lift pallet truck |
| Mast type:                  | Standard               |
| Technical Condition:        | good                   |
| Condition (visual):         | excellent              |
| UVV (Technical Inspection): | current                |
| Tyres:                      | Polyurethane           |
| Battery:                    | Bj. 2012 24Volt 265 Ah |

Dead weight:

975 kg

Ready to use. Shipping can be arranged at your request. Sold as seen without any warranty. Please make an arrangement for evaluation prior to order.

 $(^{\rm h})$  Operating hours quoted as read from the counters, errors excepted.