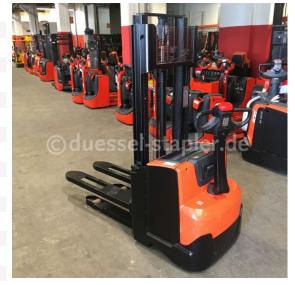

BT - SWE 120

Preis auf
Anfrage

| Offer Nr.:                  | HPE0297                |
|-----------------------------|------------------------|
| Manufacturer:               | BT                     |
| Model:                      | SWE 120                |
| YoC:                        | 2012                   |
| Seriennr.:                  | 193979                 |
| Operating Hoursh:           | 4,764 h                |
| Lifting capacity:           | 1,200 kg               |
| Lifting height:             | 2,730 mm               |
| Construction height:        | 1,830 mm               |
| Forks:                      | Länge 1.150 mm         |
| Engine type:                | Electric               |
| Type of construction:       | High-lift pallet truck |
| Mast type:                  | Standard               |
| Technical Condition:        | good                   |
| Condition (visual):         | excellent              |
| UVV (Technical Inspection): | current                |
| Tyres:                      | Polyurethane           |
| Battery:                    | Bj. 2012 24Volt 265 Ah |

Dead weight:

975 kg

Ready to use. Shipping can be arranged at your request. Sold as seen without any warranty. Please make an arrangement for evaluation prior to order.

 $(^{\rm h})$  Operating hours quoted as read from the counters, errors excepted.