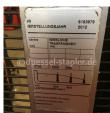

BT - SWE 120

Preis auf
Anfrage

| Offer Nr.:                  | HPE0297                |
|-----------------------------|------------------------|
| Manufacturer:               | BT                     |
| Model:                      | SWE 120                |
| YoC:                        | 2012                   |
| Seriennr.:                  | 193979                 |
| Operating Hoursh:           | 4,764 h                |
| Lifting capacity:           | 1,200 kg               |
| Lifting height:             | 2,730 mm               |
| Construction height:        | 1,830 mm               |
| Forks:                      | Länge 1.150 mm         |
| Engine type:                | Electric               |
| Type of construction:       | High-lift pallet truck |
| Mast type:                  | Standard               |
| Technical Condition:        | good                   |
| Condition (visual):         | excellent              |
| UVV (Technical Inspection): | current                |
| Tyres:                      | Polyurethane           |
| Battery:                    | Bj. 2012 24Volt 265 Ah |