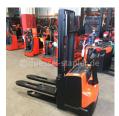

BT - SWE 120

Preis auf
Anfrage

| Offer Nr.:                  | HPE0297                |
|-----------------------------|------------------------|
| Manufacturer:               | BT                     |
| Model:                      | SWE 120                |
| YoC:                        | 2012                   |
| Seriennr.:                  | 193979                 |
| Operating Hoursh:           | 4,764 h                |
| Lifting capacity:           | 1,200 kg               |
| Lifting height:             | 2,730 mm               |
| Construction height:        | 1,830 mm               |
| Forks:                      | Länge 1.150 mm         |
| Engine type:                | Electric               |
| Type of construction:       | High-lift pallet truck |
| Mast type:                  | Standard               |
| Technical Condition:        | good                   |
| Condition (visual):         | excellent              |
| UVV (Technical Inspection): | current                |
| Tyres:                      | Polyurethane           |
| Battery:                    | Bj. 2012 24Volt 265 Ah |

Dead weight:

975 kg

Ready to use. Shipping can be arranged at your request. Sold as seen without any warranty. Please make an arrangement for evaluation prior to order.

 $(^{\rm h})$  Operating hours quoted as read from the counters, errors excepted.