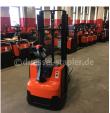

BT - SWE 120

Preis auf
Anfrage

| Offer Nr.:                  | HPE0297                |
|-----------------------------|------------------------|
| Manufacturer:               | BT                     |
| Model:                      | SWE 120                |
| YoC:                        | 2012                   |
| Seriennr.:                  | 193979                 |
| Operating Hoursh:           | 4,764 h                |
| Lifting capacity:           | 1,200 kg               |
| Lifting height:             | 2,730 mm               |
| Construction height:        | 1,830 mm               |
| Forks:                      | Länge 1.150 mm         |
| Engine type:                | Electric               |
| Type of construction:       | High-lift pallet truck |
| Mast type:                  | Standard               |
| Technical Condition:        | good                   |
| Condition (visual):         | excellent              |
| UVV (Technical Inspection): | current                |
| Tyres:                      | Polyurethane           |
| Battery:                    | Bj. 2012 24Volt 265 Ah |

Dead weight:

975 kg

Ready to use. Shipping can be arranged at your request. Sold as seen without any warranty. Please make an arrangement for evaluation prior to order.

 $(^{\rm h})$  Operating hours quoted as read from the counters, errors excepted.