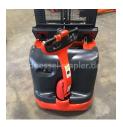

## Linde - L16 - SERVO/FREIHUB/2.328Std.

Preis auf Anfrage

| Offer Nr.:                  | HPE0375                 |
|-----------------------------|-------------------------|
| Manufacturer:               | Linde                   |
|                             |                         |
| Model:                      | L16                     |
| YoC:                        | 2012                    |
| Seriennr.:                  | C05071                  |
| Operating Hoursh:           | 2,328 h                 |
| Lifting capacity:           | 1,600 kg                |
| Lifting height:             | 2,930 mm                |
| Free lift:                  | 1,400 mm                |
| Construction height:        | 1,920 mm                |
| Forks:                      | Länge 1.150 mm          |
| Engine type:                | Electric                |
| Type of construction:       | High-lift pallet truck  |
| Mast type:                  | Duplex                  |
| Technical Condition:        | excellent               |
| Condition (visual):         | excellent               |
| UVV (Technical Inspection): | current                 |
| Tyres:                      | Polyurethane            |
| Battery:                    | Bj. 2012 24 Volt 345 Ah |
| Dead weight:                | 1,150 kg                |