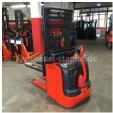

## Linde - L16 - SERVO/FREIHUB/2.328Std.

Preis auf Anfrage

| Offer Nr.:                  | HPE0375                 |
|-----------------------------|-------------------------|
| Manufacturer:               | Linde                   |
|                             |                         |
| Model:                      | L16                     |
| YoC:                        | 2012                    |
| Seriennr.:                  | C05071                  |
| Operating Hoursh:           | 2,328 h                 |
| Lifting capacity:           | 1,600 kg                |
| Lifting height:             | 2,930 mm                |
| Free lift:                  | 1,400 mm                |
| Construction height:        | 1,920 mm                |
| Forks:                      | Länge 1.150 mm          |
| Engine type:                | Electric                |
| Type of construction:       | High-lift pallet truck  |
| Mast type:                  | Duplex                  |
| Technical Condition:        | excellent               |
| Condition (visual):         | excellent               |
| UVV (Technical Inspection): | current                 |
| Tyres:                      | Polyurethane            |
| Battery:                    | Bj. 2012 24 Volt 345 Ah |
| Dead weight:                | 1,150 kg                |

## **SERVO**

Ready to use. Shipping can be arranged at your request. Sold as seen without any warranty. Please make an arrangement for evaluation prior to order.

(h) Operating hours quoted as read from the counters, errors excepted.