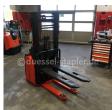

## Linde - L16 - SERVO/FREIHUB/2.328Std.

Preis auf Anfrage

| Offer Nr.:                  | HPE0375                 |
|-----------------------------|-------------------------|
| Manufacturer:               | Linde                   |
|                             |                         |
| Model:                      | L16                     |
| YoC:                        | 2012                    |
| Seriennr.:                  | C05071                  |
| Operating Hoursh:           | 2,328 h                 |
| Lifting capacity:           | 1,600 kg                |
| Lifting height:             | 2,930 mm                |
| Free lift:                  | 1,400 mm                |
| Construction height:        | 1,920 mm                |
| Forks:                      | Länge 1.150 mm          |
| Engine type:                | Electric                |
| Type of construction:       | High-lift pallet truck  |
| Mast type:                  | Duplex                  |
| Technical Condition:        | excellent               |
| Condition (visual):         | excellent               |
| UVV (Technical Inspection): | current                 |
| Tyres:                      | Polyurethane            |
| Battery:                    | Bj. 2012 24 Volt 345 Ah |
| Dead weight:                | 1,150 kg                |