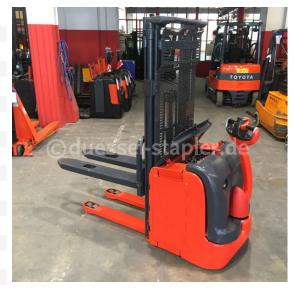

## Linde - L16 - SERVO/FREIHUB/2.328Std.

Preis auf Anfrage

| Offer Nr.:                  | HPE0375                 |
|-----------------------------|-------------------------|
| Manufacturer:               | Linde                   |
|                             |                         |
| Model:                      | L16                     |
| YoC:                        | 2012                    |
| Seriennr.:                  | C05071                  |
| Operating Hoursh:           | 2,328 h                 |
| Lifting capacity:           | 1,600 kg                |
| Lifting height:             | 2,930 mm                |
| Free lift:                  | 1,400 mm                |
| Construction height:        | 1,920 mm                |
| Forks:                      | Länge 1.150 mm          |
| Engine type:                | Electric                |
| Type of construction:       | High-lift pallet truck  |
| Mast type:                  | Duplex                  |
| Technical Condition:        | excellent               |
| Condition (visual):         | excellent               |
| UVV (Technical Inspection): | current                 |
| Tyres:                      | Polyurethane            |
| Battery:                    | Bj. 2012 24 Volt 345 Ah |
| Dead weight:                | 1,150 kg                |

## **SERVO**

Ready to use. Shipping can be arranged at your request. Sold as seen without any warranty. Please make an arrangement for evaluation prior to order.

(h) Operating hours quoted as read from the counters, errors excepted.