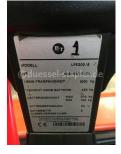

**BT - LPE 200/8** 

Preis auf Anfrage

Offer Nr.: HPE0310 Manufacturer: ВТ Model: LPE 200/8 YoC: 2008 Seriennr.: ... 051450 3,688 h Operating Hoursh: Lifting capacity: 2,000 kg **Construction height:** 1,550 mm Länge 1.150 mm Forks: Electric Engine type: Type of construction: Pallet truck Mast type: None Platform - foldable **Additional equipment: Technical Condition:** excellent Condition (visual): good UVV (Technical Inspection): current Tyres: Polyurethane **Battery:** Bj. 2014 24 Volt 180 Ah