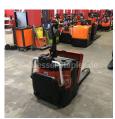

**BT - LPE 200/8** 

Preis auf Anfrage

Offer Nr.: HPE0310 Manufacturer: ВТ Model: LPE 200/8 YoC: 2008 Seriennr.: ... 051450 3,688 h Operating Hoursh: Lifting capacity: 2,000 kg **Construction height:** 1,550 mm Länge 1.150 mm Forks: Electric Engine type: Type of construction: Pallet truck Mast type: None Platform - foldable **Additional equipment: Technical Condition:** excellent Condition (visual): good UVV (Technical Inspection): current Tyres: Polyurethane **Battery:** Bj. 2014 24 Volt 180 Ah

Dead weight:

665 kg

Ready to use. Shipping can be arranged at your request. Sold as seen without any warranty. Please make an arrangement for evaluation prior to order.

(h) Operating hours quoted as read from the counters, errors excepted.