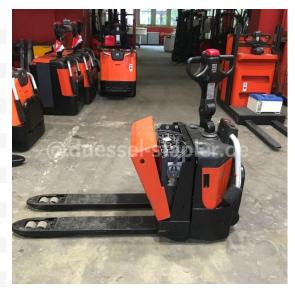

**BT - LPE 200/8** 

Preis auf Anfrage

Offer Nr.: HPE0310 Manufacturer: ВТ Model: LPE 200/8 YoC: 2008 Seriennr.: ... 051450 3,688 h Operating Hoursh: Lifting capacity: 2,000 kg **Construction height:** 1,550 mm Länge 1.150 mm Forks: Electric Engine type: Type of construction: Pallet truck Mast type: None Platform - foldable **Additional equipment: Technical Condition:** excellent Condition (visual): good UVV (Technical Inspection): current Tyres: Polyurethane **Battery:** Bj. 2014 24 Volt 180 Ah

Dead weight:

665 kg

Ready to use. Shipping can be arranged at your request. Sold as seen without any warranty. Please make an arrangement for evaluation prior to order.

(h) Operating hours quoted as read from the counters, errors excepted.