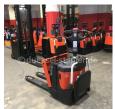

**BT - LPE 200/8** 

Preis auf Anfrage

Offer Nr.: HPE0310 Manufacturer: ВТ Model: LPE 200/8 YoC: 2008 Seriennr.: ... 051450 3,688 h Operating Hoursh: Lifting capacity: 2,000 kg **Construction height:** 1,550 mm Länge 1.150 mm Forks: Electric Engine type: Type of construction: Pallet truck Mast type: None Platform - foldable **Additional equipment: Technical Condition:** excellent Condition (visual): good UVV (Technical Inspection): current Tyres: Polyurethane **Battery:** Bj. 2014 24 Volt 180 Ah

Dead weight:

665 kg

Ready to use. Shipping can be arranged at your request. Sold as seen without any warranty. Please make an arrangement for evaluation prior to order.

(h) Operating hours quoted as read from the counters, errors excepted.