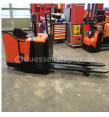

BT - LPE 240

Preis auf
Anfrage

Offer Nr.: HPG0016 Manufacturer: ВТ Model: LPE 240 YoC: 2014 Seriennr.: ... 290983 2,407 h Operating Hoursh: Lifting capacity: 2,400 kg **Construction height:** 1,750 mm Länge 1.550 mm Forks: Electric Engine type: Type of construction: Pallet truck Mast type: None Platform - fixed **Additional equipment: Technical Condition:** excellent Condition (visual): good UVV (Technical Inspection): current Tyres: Polyurethane

Bj 2014 24 Volt 465 Ah

**Battery:** 

Dead weight:

1,175 kg

Ready to use. Shipping can be arranged at your request. Sold as seen without any warranty. Please make an arrangement for evaluation prior to order.