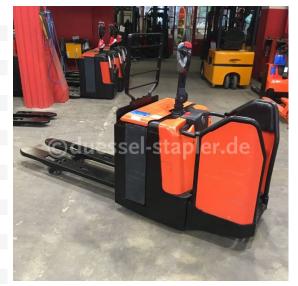

BT - LPE 240

Preis auf
Anfrage

Offer Nr.: HPG0016 Manufacturer: ВТ Model: LPE 240 YoC: 2014 Seriennr.: ... 290983 2,407 h Operating Hoursh: Lifting capacity: 2,400 kg **Construction height:** 1,750 mm Länge 1.550 mm Forks: Electric Engine type: Type of construction: Pallet truck Mast type: None Platform - fixed **Additional equipment: Technical Condition:** excellent Condition (visual): good UVV (Technical Inspection): current Tyres: Polyurethane

Bj 2014 24 Volt 465 Ah

**Battery:** 

Dead weight:

1,175 kg

Ready to use. Shipping can be arranged at your request. Sold as seen without any warranty. Please make an arrangement for evaluation prior to order.