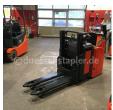

## Linde - L12LHP

Preis auf Anfrage

Offer Nr.: HPG0074 Manufacturer: Linde Model: L12LHP YoC: 2011 Seriennr.: ... B01110 Operating Hoursh: 4,773 h Lifting capacity: 1,200 kg Lifting height: 1,660 mm Construction height: 1,320 mm Forks: Länge 1.200 mm **Engine type:** Electric Type of construction: High-lift pallet truck Mast type: Standard Additional equipment: Servo, Initial lift **Technical Condition:** excellent Condition (visual): excellent **UVV** (Technical Inspection): current Tyres: Polyurethane **Battery:** Bj 2011 24 Volt 300 Ah Gelbatterie

Dead weight:

1,475 kg

Ready to use. Shipping can be arranged at your request. Sold as seen without any warranty. Please make an arrangement for evaluation prior to order.

(h) Operating hours quoted as read from the counters, errors excepted.