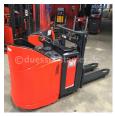

## Linde - L12LHP

Preis auf Anfrage

Offer Nr.: HPG0074 Manufacturer: Linde Model: L12LHP YoC: 2011 Seriennr.: ... B01110 Operating Hoursh: 4,773 h Lifting capacity: 1,200 kg Lifting height: 1,660 mm Construction height: 1,320 mm Forks: Länge 1.200 mm **Engine type:** Electric Type of construction: High-lift pallet truck Mast type: Standard Additional equipment: Servo, Initial lift **Technical Condition:** excellent Condition (visual): excellent **UVV** (Technical Inspection): current Tyres: Polyurethane **Battery:** Bj 2011 24 Volt 300 Ah Gelbatterie

Dead weight:

1,475 kg

Ready to use. Shipping can be arranged at your request. Sold as seen without any warranty. Please make an arrangement for evaluation prior to order.

(h) Operating hours quoted as read from the counters, errors excepted.