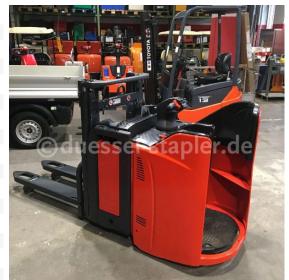

## Linde - L12LHP

Preis auf Anfrage

Offer Nr.: HPG0074 Manufacturer: Linde Model: L12LHP YoC: 2011 Seriennr.: ... B01110 Operating Hoursh: 4,773 h Lifting capacity: 1,200 kg Lifting height: 1,660 mm Construction height: 1,320 mm Forks: Länge 1.200 mm **Engine type:** Electric Type of construction: High-lift pallet truck Mast type: Standard Additional equipment: Servo, Initial lift **Technical Condition:** excellent Condition (visual): excellent **UVV** (Technical Inspection): current Tyres: Polyurethane **Battery:** Bj 2011 24 Volt 300 Ah Gelbatterie

Dead weight:

1,475 kg

Ready to use. Shipping can be arranged at your request. Sold as seen without any warranty. Please make an arrangement for evaluation prior to order.

(h) Operating hours quoted as read from the counters, errors excepted.