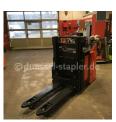

## Linde - L12LHP

Preis auf Anfrage

Offer Nr.: HPG0074 Manufacturer: Linde Model: L12LHP YoC: 2011 Seriennr.: ... B01110 Operating Hoursh: 4,773 h Lifting capacity: 1,200 kg Lifting height: 1,660 mm Construction height: 1,320 mm Forks: Länge 1.200 mm **Engine type:** Electric Type of construction: High-lift pallet truck Mast type: Standard Additional equipment: Servo, Initial lift **Technical Condition:** excellent Condition (visual): excellent **UVV** (Technical Inspection): current Tyres: Polyurethane **Battery:** Bj 2011 24 Volt 300 Ah Gelbatterie

Dead weight:

1,475 kg

Ready to use. Shipping can be arranged at your request. Sold as seen without any warranty. Please make an arrangement for evaluation prior to order.

(h) Operating hours quoted as read from the counters, errors excepted.