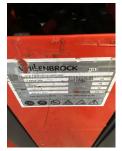

## Linde - L12LHP

Preis auf Anfrage

Offer Nr.: HPG0074 Manufacturer: Linde Model: L12LHP YoC: 2011 Seriennr.: ... B01110 Operating Hoursh: 4,773 h Lifting capacity: 1,200 kg Lifting height: 1,660 mm Construction height: 1,320 mm Forks: Länge 1.200 mm **Engine type:** Electric Type of construction: High-lift pallet truck Mast type: Standard Additional equipment: Servo, Initial lift **Technical Condition:** excellent Condition (visual): excellent **UVV** (Technical Inspection): current Tyres: Polyurethane **Battery:** Bj 2011 24 Volt 300 Ah Gelbatterie