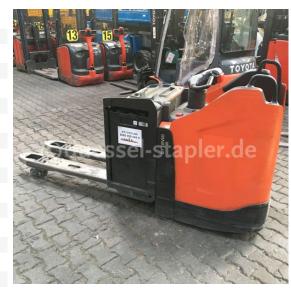

BT - LPE 250

Preis auf
Anfrage

Offer Nr.: HPG0140 Manufacturer: ВТ Model: LPE 250 YoC: 2015 Seriennr.: ... 347657 3,998 h Operating Hoursh: Lifting capacity: 2,500 kg Forks: Länge 1.150 mm Electric Engine type: Type of construction: Pallet truck Mast type: None **Additional equipment:** Servo **Technical Condition:** excellent Condition (visual): excellent **UVV** (Technical Inspection): current Tyres: Polyurethane **Battery:** Bj. 2015 24 Volt 600 Ah Dead weight: 1,125 kg