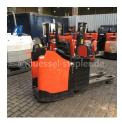

BT - LPE 250

Preis auf
Anfrage

Offer Nr.: HPG0140 Manufacturer: ВТ Model: LPE 250 YoC: 2015 Seriennr.: ... 347657 3,998 h Operating Hoursh: Lifting capacity: 2,500 kg Forks: Länge 1.150 mm Electric Engine type: Type of construction: Pallet truck Mast type: None **Additional equipment:** Servo **Technical Condition:** excellent Condition (visual): excellent **UVV** (Technical Inspection): current Tyres: Polyurethane **Battery:** Bj. 2015 24 Volt 600 Ah Dead weight: 1,125 kg