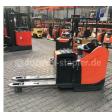

BT - LPE 250

Preis auf
Anfrage

Offer Nr.: HPG0140 Manufacturer: ВТ Model: LPE 250 YoC: 2015 Seriennr.: ... 347657 3,998 h Operating Hoursh: Lifting capacity: 2,500 kg Forks: Länge 1.150 mm Electric Engine type: Type of construction: Pallet truck Mast type: None **Additional equipment:** Servo **Technical Condition:** excellent Condition (visual): excellent **UVV** (Technical Inspection): current Tyres: Polyurethane **Battery:** Bj. 2015 24 Volt 600 Ah Dead weight: 1,125 kg