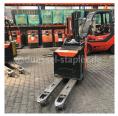

BT - LPE 250

Preis auf
Anfrage

Offer Nr.: HPG0140 Manufacturer: ВТ Model: LPE 250 YoC: 2015 Seriennr.: ... 347657 3,998 h Operating Hoursh: Lifting capacity: 2,500 kg Forks: Länge 1.150 mm Electric Engine type: Type of construction: Pallet truck Mast type: None **Additional equipment:** Servo **Technical Condition:** excellent Condition (visual): excellent **UVV** (Technical Inspection): current Tyres: Polyurethane **Battery:** Bj. 2015 24 Volt 600 Ah Dead weight: 1,125 kg