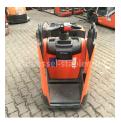

BT - LPE 250

Preis auf
Anfrage

Offer Nr.: HPG0140 Manufacturer: ВТ Model: LPE 250 YoC: 2015 Seriennr.: ... 347657 3,998 h Operating Hoursh: Lifting capacity: 2,500 kg Forks: Länge 1.150 mm Electric Engine type: Type of construction: Pallet truck Mast type: None **Additional equipment:** Servo **Technical Condition:** excellent Condition (visual): excellent **UVV** (Technical Inspection): current Tyres: Polyurethane **Battery:** Bj. 2015 24 Volt 600 Ah Dead weight: 1,125 kg