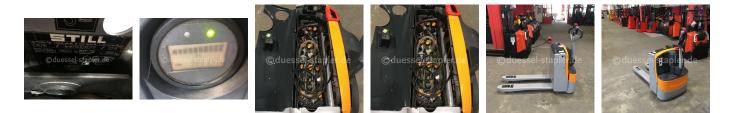

## Still - EXU16

Preis auf Anfrage

| Offer Nr.:                     | HPG0157                 |
|--------------------------------|-------------------------|
| Manufacturer:                  | Still                   |
| Model:                         | EXU16                   |
| YoC:                           | 2014                    |
| Seriennr.:                     | E00279                  |
| Operating Hours <sup>h</sup> : | 3,883 h                 |
| Lifting capacity:              | 1,600 kg                |
| Construction height:           | 1,550 mm                |
| Forks:                         | Länge 1.200 mm          |
| Engine type:                   | Electric                |
| Type of construction:          | Pallet truck            |
| Mast type:                     | None                    |
| Additional equipment:          | Integrated charger      |
| Technical Condition:           | good                    |
| Condition (visual):            | good                    |
| UVV (Technical Inspection):    | current                 |
| Tyres:                         | Polyurethane            |
| Battery:                       | Bj. 2014 24 Volt 225 Ah |
| Dead weight:                   | 425 kg                  |

(<sup>h</sup>) Operating hours quoted as read from the counters, errors excepted.