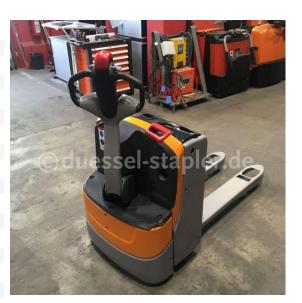

## Still - EXU16

Preis auf Anfrage

| Offer Nr.:                     | HPG0157                 |
|--------------------------------|-------------------------|
| Manufacturer:                  | Still                   |
| Model:                         | EXU16                   |
| YoC:                           | 2014                    |
| Seriennr.:                     | E00279                  |
| Operating Hours <sup>h</sup> : | 3,883 h                 |
| Lifting capacity:              | 1,600 kg                |
| Construction height:           | 1,550 mm                |
| Forks:                         | Länge 1.200 mm          |
| Engine type:                   | Electric                |
| Type of construction:          | Pallet truck            |
| Mast type:                     | None                    |
| Additional equipment:          | Integrated charger      |
| Technical Condition:           | good                    |
| Condition (visual):            | good                    |
| UVV (Technical Inspection):    | current                 |
| Tyres:                         | Polyurethane            |
| Battery:                       | Bj. 2014 24 Volt 225 Ah |
| Dead weight:                   | 425 kg                  |