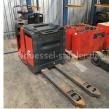

Linde - N20

Preis auf
Anfrage

Offer Nr.: HPG0387 Manufacturer: Linde Model: N20 YoC: 2015 Seriennr.: ... F01389 3,734 h Operating Hoursh: Lifting capacity: 2,000 kg **Construction height:** 1,650 mm Länge 1.150 mm Forks: Electric Engine type: Type of construction: Low-level order picker Mast type: None **Technical Condition:** good Condition (visual): excellent **UVV** (Technical Inspection): current Tyres: Polyurethane **Battery:** Bj. 2015 24 Volt 500 Ah

Dead weight:

1,095 kg

Ready to use. Shipping can be arranged at your request. Sold as seen without any warranty. Please make an arrangement for evaluation prior to order.

(h) Operating hours quoted as read from the counters, errors excepted.