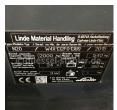

Linde - N20

Preis auf
Anfrage

Offer Nr.: HPG0387 Manufacturer: Linde Model: N20 YoC: 2015 Seriennr.: ... F01389 3,734 h Operating Hoursh: Lifting capacity: 2,000 kg **Construction height:** 1,650 mm Länge 1.150 mm Forks: Electric Engine type: Type of construction: Low-level order picker Mast type: None **Technical Condition:** good Condition (visual): excellent **UVV** (Technical Inspection): current Tyres: Polyurethane **Battery:** Bj. 2015 24 Volt 500 Ah