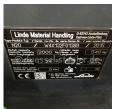

Linde - N20

Preis auf
Anfrage

Offer Nr.: HPG0387 Manufacturer: Linde Model: N20 YoC: 2015 Seriennr.: ... F01389 3,734 h Operating Hoursh: Lifting capacity: 2,000 kg **Construction height:** 1,650 mm Länge 1.150 mm Forks: Electric Engine type: Type of construction: Low-level order picker Mast type: None **Technical Condition:** good Condition (visual): excellent **UVV** (Technical Inspection): current Tyres: Polyurethane **Battery:** Bj. 2015 24 Volt 500 Ah