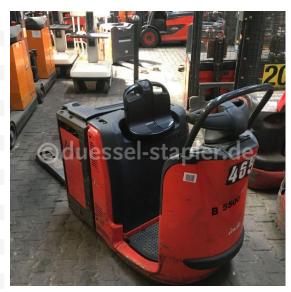

Linde - N20

Preis auf
Anfrage

Offer Nr.: HPG0387 Manufacturer: Linde Model: N20 YoC: 2015 Seriennr.: ... F01389 3,734 h Operating Hoursh: Lifting capacity: 2,000 kg **Construction height:** 1,650 mm Länge 1.150 mm Forks: Electric Engine type: Type of construction: Low-level order picker Mast type: None **Technical Condition:** good Condition (visual): excellent **UVV** (Technical Inspection): current Tyres: Polyurethane **Battery:** Bj. 2015 24 Volt 500 Ah

Dead weight:

1,095 kg

Ready to use. Shipping can be arranged at your request. Sold as seen without any warranty. Please make an arrangement for evaluation prior to order.

(h) Operating hours quoted as read from the counters, errors excepted.