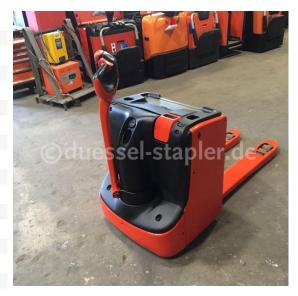

Linde - T20

Preis auf
Anfrage

HPG0394 Offer Nr.: Manufacturer: Linde Model: T20 YoC: 2013 ... D09255 Seriennr.: Lifting capacity: 2,000 kg **Construction height:** 1,650 mm Forks: Länge 1.150 **Engine type:** Electric Type of construction: Pallet truck Mast type: None Additional equipment: Integrated charger **Technical Condition:** excellent Condition (visual): excellent **UVV** (Technical Inspection): current Tyres: Polyurethane Battery: Bj. 2013 24 Volt 375 Ah Dead weight: 625 kg