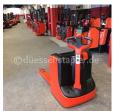

Linde - T20

Preis auf
Anfrage

HPG0394 Offer Nr.: Manufacturer: Linde Model: T20 YoC: 2013 ... D09255 Seriennr.: Lifting capacity: 2,000 kg **Construction height:** 1,650 mm Forks: Länge 1.150 **Engine type:** Electric Type of construction: Pallet truck Mast type: None Additional equipment: Integrated charger **Technical Condition:** excellent Condition (visual): excellent **UVV** (Technical Inspection): current Tyres: Polyurethane Battery: Bj. 2013 24 Volt 375 Ah Dead weight: 625 kg