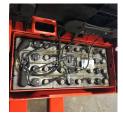

Linde - T20

Preis auf
Anfrage

HPG0394 Offer Nr.: Manufacturer: Linde Model: T20 YoC: 2013 ... D09255 Seriennr.: Lifting capacity: 2,000 kg **Construction height:** 1,650 mm Forks: Länge 1.150 **Engine type:** Electric Type of construction: Pallet truck Mast type: None Additional equipment: Integrated charger **Technical Condition:** excellent Condition (visual): excellent **UVV** (Technical Inspection): current Tyres: Polyurethane Battery: Bj. 2013 24 Volt 375 Ah Dead weight: 625 kg