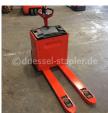

Linde - T20

Preis auf
Anfrage

HPG0394 Offer Nr.: Manufacturer: Linde Model: T20 YoC: 2013 ... D09255 Seriennr.: Lifting capacity: 2,000 kg **Construction height:** 1,650 mm Forks: Länge 1.150 **Engine type:** Electric Type of construction: Pallet truck Mast type: None Additional equipment: Integrated charger **Technical Condition:** excellent Condition (visual): excellent **UVV** (Technical Inspection): current Tyres: Polyurethane Battery: Bj. 2013 24 Volt 375 Ah Dead weight: 625 kg