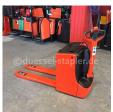

Linde - T20

Preis auf
Anfrage

HPG0394 Offer Nr.: Manufacturer: Linde Model: T20 YoC: 2013 ... D09255 Seriennr.: Lifting capacity: 2,000 kg **Construction height:** 1,650 mm Forks: Länge 1.150 **Engine type:** Electric Type of construction: Pallet truck Mast type: None Additional equipment: Integrated charger **Technical Condition:** excellent Condition (visual): excellent **UVV** (Technical Inspection): current Tyres: Polyurethane Battery: Bj. 2013 24 Volt 375 Ah Dead weight: 625 kg