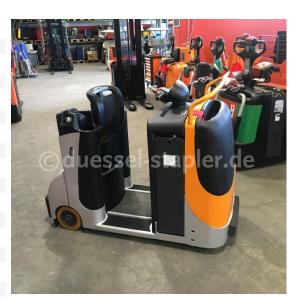

## Still - CXT

| Offer Nr.:                     | HPG0046                 |
|--------------------------------|-------------------------|
| Manufacturer:                  | Still                   |
| Model:                         | CXT                     |
| YoC:                           | 2012                    |
| Seriennr.:                     | C01676                  |
| Operating Hours <sup>h</sup> : | 8,049 h                 |
| Lifting capacity:              | 4,000 kg                |
| Construction height:           | 1,400 mm                |
| Engine type:                   | Electric                |
| Type of construction:          | Tractor                 |
| Mast type:                     | None                    |
| Technical Condition:           | good                    |
| Condition (visual):            | good                    |
| UVV (Technical Inspection):    | current                 |
| Tyres:                         | Polyurethane            |
| Battery:                       | Bj. 2018 24 Volt 465 Ah |
| Dead weight:                   | 1,060 kg                |