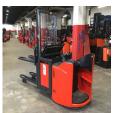

## Linde - L12L SP

Preis auf Anfrage

| Offer Nr.:                  | HPG0482                 |
|-----------------------------|-------------------------|
| Manufacturer:               | Linde                   |
| Model:                      | L12L SP                 |
| YoC:                        | 2013                    |
| Seriennr.:                  | D01154                  |
| Operating Hoursh:           | 2,334 h                 |
| Lifting capacity:           | 1,200 kg                |
| Lifting height:             | 1,698 mm                |
| Construction height:        | 2,080 mm                |
| Forks:                      | Länge 1.150 mm          |
| Engine type:                | Electric                |
| Type of construction:       | Stacker - stand-on      |
| Mast type:                  | Standard                |
| Additional equipment:       | Initial lift            |
| Technical Condition:        | excellent               |
| Condition (visual):         | excellent               |
| UVV (Technical Inspection): | current                 |
| Tyres:                      | Polyurethane            |
| Battery:                    | Bj. 2013 24 Volt 460 Ah |
|                             |                         |

Dead weight:

1,595 kg

Ready to use. Shipping can be arranged at your request. Sold as seen without any warranty. Please make an arrangement for evaluation prior to order.

(h) Operating hours quoted as read from the counters, errors excepted.