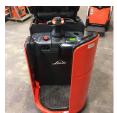

## Linde - L12L SP

Preis auf Anfrage

| Offer Nr.:                  | HPG0482                 |
|-----------------------------|-------------------------|
| Manufacturer:               | Linde                   |
| Model:                      | L12L SP                 |
| YoC:                        | 2013                    |
| Seriennr.:                  | D01154                  |
| Operating Hoursh:           | 2,334 h                 |
| Lifting capacity:           | 1,200 kg                |
| Lifting height:             | 1,698 mm                |
| Construction height:        | 2,080 mm                |
| Forks:                      | Länge 1.150 mm          |
| Engine type:                | Electric                |
| Type of construction:       | Stacker - stand-on      |
| Mast type:                  | Standard                |
| Additional equipment:       | Initial lift            |
| Technical Condition:        | excellent               |
| Condition (visual):         | excellent               |
| UVV (Technical Inspection): | current                 |
| Tyres:                      | Polyurethane            |
| Battery:                    | Bj. 2013 24 Volt 460 Ah |
|                             |                         |

Dead weight:

1,595 kg

Ready to use. Shipping can be arranged at your request. Sold as seen without any warranty. Please make an arrangement for evaluation prior to order.

(h) Operating hours quoted as read from the counters, errors excepted.