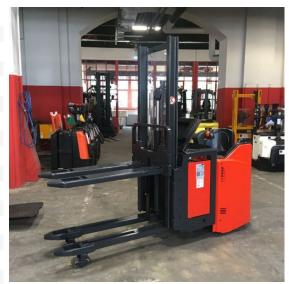

## Linde - L12L SP

Preis auf Anfrage

| Offer Nr.:                  | HPG0482                 |
|-----------------------------|-------------------------|
| Manufacturer:               | Linde                   |
| Model:                      | L12L SP                 |
| YoC:                        | 2013                    |
| Seriennr.:                  | D01154                  |
| Operating Hoursh:           | 2,334 h                 |
| Lifting capacity:           | 1,200 kg                |
| Lifting height:             | 1,698 mm                |
| Construction height:        | 2,080 mm                |
| Forks:                      | Länge 1.150 mm          |
| Engine type:                | Electric                |
| Type of construction:       | Stacker - stand-on      |
| Mast type:                  | Standard                |
| Additional equipment:       | Initial lift            |
| Technical Condition:        | excellent               |
| Condition (visual):         | excellent               |
| UVV (Technical Inspection): | current                 |
| Tyres:                      | Polyurethane            |
| Battery:                    | Bj. 2013 24 Volt 460 Ah |
|                             |                         |

Dead weight:

1,595 kg

Ready to use. Shipping can be arranged at your request. Sold as seen without any warranty. Please make an arrangement for evaluation prior to order.

(h) Operating hours quoted as read from the counters, errors excepted.