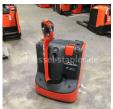

## Linde - T20 - 2To/327Std./kurzeGabel850 mm

Preis auf Anfrage

Offer Nr.: HPG0532 Manufacturer: Linde Model: T20 YoC: 2013 ... d09300 Seriennr.: 327 h Operating Hoursh: Lifting capacity: 2,000 kg **Construction height:** 1,650 mm Länge 950 mm Forks: Electric **Engine type:** Type of construction: Pallet truck Mast type: None **Technical Condition:** excellent Condition (visual): excellent **UVV** (Technical Inspection): current Tyres: Polyurethane Bj. 2014 24 Volt 300 Ah **Battery:** Dead weight: 595 kg