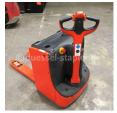

## Linde - T20 - 2To/327Std./kurzeGabel850 mm

Preis auf Anfrage

Offer Nr.: HPG0532 Manufacturer: Linde Model: T20 YoC: 2013 ... d09300 Seriennr.: 327 h Operating Hoursh: Lifting capacity: 2,000 kg **Construction height:** 1,650 mm Länge 950 mm Forks: Electric **Engine type:** Type of construction: Pallet truck Mast type: None **Technical Condition:** excellent Condition (visual): excellent **UVV** (Technical Inspection): current Tyres: Polyurethane Bj. 2014 24 Volt 300 Ah **Battery:** Dead weight: 595 kg