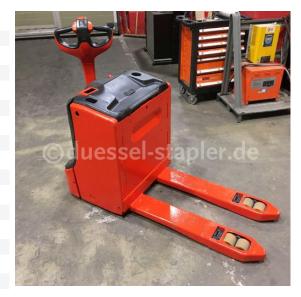

## Linde - T20 - 2To/327Std./kurzeGabel850 mm

Preis auf Anfrage

Offer Nr.: HPG0532 Manufacturer: Linde Model: T20 YoC: 2013 ... d09300 Seriennr.: 327 h Operating Hoursh: Lifting capacity: 2,000 kg **Construction height:** 1,650 mm Länge 950 mm Forks: Electric **Engine type:** Type of construction: Pallet truck Mast type: None **Technical Condition:** excellent Condition (visual): excellent **UVV** (Technical Inspection): current Tyres: Polyurethane Bj. 2014 24 Volt 300 Ah **Battery:** Dead weight: 595 kg