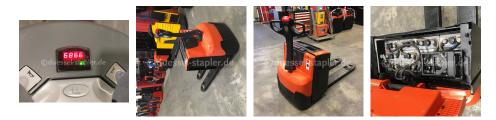

## **BT - LWE 200**

Preis auf Anfrage

| HPG0546              |
|----------------------|
| ВТ                   |
| LWE 200              |
| 2013                 |
| 262092               |
| 6,866 h              |
| 2,000 kg             |
| 1,650 mm             |
| 1.150 mm             |
| Electric             |
| Hand pallet truck    |
| None                 |
| fair                 |
| fair                 |
| current              |
| Polyurethane         |
| Bj. 2013 24 Volt 300 |
| 575 kg               |
|                      |

Batterie Schnell Verschluss

Ready to use. Shipping can be arranged at your request. Sold as seen without any warranty. Please make an arrangement for evaluation prior to order.

(<sup>h</sup>) Operating hours quoted as read from the counters, errors excepted.