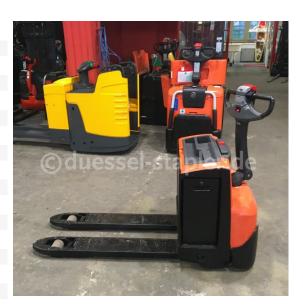

## **BT - LWE 200**

Preis auf Anfrage

| HPG0546              |
|----------------------|
| ВТ                   |
| LWE 200              |
| 2013                 |
| 262092               |
| 6,866 h              |
| 2,000 kg             |
| 1,650 mm             |
| 1.150 mm             |
| Electric             |
| Hand pallet truck    |
| None                 |
| fair                 |
| fair                 |
| current              |
| Polyurethane         |
| Bj. 2013 24 Volt 300 |
| 575 kg               |
|                      |