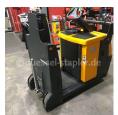

## Jungheinrich - EZSC 40 - Schlepper 1,3 to / 2.414 std

Preis auf Anfrage

Offer Nr.: HPG0539 Manufacturer: Jungheinrich Model: EZSC 40 YoC: 2014 Seriennr.: ... 582091 2,414 h Operating Hoursh: Lifting capacity: 4,000 kg **Construction height:** 1,650 mm Forks: k. a. Zugkraft 800 N / 2.000 N **Engine type:** Electric Type of construction: Pallet truck Mast type: None **Technical Condition:** excellent Condition (visual): excellent **UVV (Technical Inspection):** current Tyres: Solid Bj. 2014 24 volt 620 Ah **Battery:** Dead weight: 1,125 kg