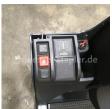

## Jungheinrich - EZSC 40 - Schlepper 1,3 to / 2.414 std

Preis auf Anfrage

Offer Nr.: HPG0539 Manufacturer: Jungheinrich Model: EZSC 40 YoC: 2014 Seriennr.: ... 582091 2,414 h Operating Hoursh: Lifting capacity: 4,000 kg **Construction height:** 1,650 mm Forks: k. a. Zugkraft 800 N / 2.000 N **Engine type:** Electric Type of construction: Pallet truck Mast type: None **Technical Condition:** excellent Condition (visual): excellent **UVV (Technical Inspection):** current Tyres: Solid Bj. 2014 24 volt 620 Ah **Battery:** Dead weight: 1,125 kg