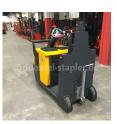

## Jungheinrich - EZSC 40 - Schlepper 1,3 to / 2.414 std

Preis auf Anfrage

Offer Nr.: HPG0539 Manufacturer: Jungheinrich Model: EZSC 40 YoC: 2014 Seriennr.: ... 582091 2,414 h Operating Hoursh: Lifting capacity: 4,000 kg **Construction height:** 1,650 mm Forks: k. a. Zugkraft 800 N / 2.000 N **Engine type:** Electric Type of construction: Pallet truck Mast type: None **Technical Condition:** excellent Condition (visual): excellent **UVV (Technical Inspection):** current Tyres: Solid Bj. 2014 24 volt 620 Ah **Battery:** Dead weight: 1,125 kg