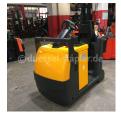

## Jungheinrich - EZSC 40 - Schlepper 1,3 to / 2.414 std

Preis auf Anfrage

Offer Nr.: HPG0539 Manufacturer: Jungheinrich Model: EZSC 40 YoC: 2014 Seriennr.: ... 582091 2,414 h Operating Hoursh: Lifting capacity: 4,000 kg **Construction height:** 1,650 mm Forks: k. a. Zugkraft 800 N / 2.000 N **Engine type:** Electric Type of construction: Pallet truck Mast type: None **Technical Condition:** excellent Condition (visual): excellent **UVV (Technical Inspection):** current Tyres: Solid Bj. 2014 24 volt 620 Ah **Battery:** Dead weight: 1,125 kg