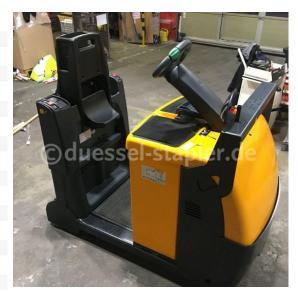

## Jungheinrich - EZSC 40 - Schlepper 1,3 to / 2.414 std

Preis auf Anfrage

Offer Nr.: HPG0539 Manufacturer: Jungheinrich Model: EZSC 40 YoC: 2014 Seriennr.: ... 582091 2,414 h Operating Hoursh: Lifting capacity: 4,000 kg **Construction height:** 1,650 mm Forks: k. a. Zugkraft 800 N / 2.000 N **Engine type:** Electric Type of construction: Pallet truck Mast type: None **Technical Condition:** excellent Condition (visual): excellent **UVV (Technical Inspection):** current Tyres: Solid Bj. 2014 24 volt 620 Ah **Battery:** Dead weight: 1,125 kg