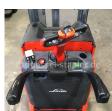

## Linde - L14L AP - Contaif/Duplex/Freihub

Preis auf Anfrage

Offer Nr.: HPG0072 Manufacturer: Linde Model: L14L AP YoC: 2014 Seriennr.: ... E00089 Operating Hoursh: 3,801 h Lifting capacity: 1,400 kg Lifting height: 2,510 mm Free lift: 1,340 mm **Construction height:** 1,790 mm Forks: Länge 1.150 mm Electric **Engine type:** Type of construction: High-lift pallet truck Mast type: **Duplex** Additional equipment: Initial lift, Platform - foldable **Technical Condition:** excellent Condition (visual): excellent UVV (Technical Inspection): current Polyurethane Tyres: **Battery:** Bj. 2014 24 volt 500 Ah

Dead weight:

1,645 kg

Ready to use. Shipping can be arranged at your request. Sold as seen without any warranty. Please make an arrangement for evaluation prior to order.

(h) Operating hours quoted as read from the counters, errors excepted.