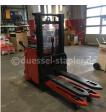

## Linde - L14L AP - Contaif/Duplex/Freihub

Preis auf Anfrage

Offer Nr.: HPG0072 Manufacturer: Linde Model: L14L AP YoC: 2014 Seriennr.: ... E00089 Operating Hoursh: 3,801 h Lifting capacity: 1,400 kg Lifting height: 2,510 mm Free lift: 1,340 mm **Construction height:** 1,790 mm Forks: Länge 1.150 mm Electric **Engine type:** Type of construction: High-lift pallet truck Mast type: **Duplex** Additional equipment: Initial lift, Platform - foldable **Technical Condition:** excellent Condition (visual): excellent UVV (Technical Inspection): current Polyurethane Tyres: **Battery:** Bj. 2014 24 volt 500 Ah

Dead weight:

1,645 kg

Ready to use. Shipping can be arranged at your request. Sold as seen without any warranty. Please make an arrangement for evaluation prior to order.

(h) Operating hours quoted as read from the counters, errors excepted.