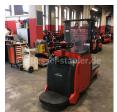

## Linde - L14L AP - Contaif/Duplex/Freihub

Preis auf Anfrage

Offer Nr.: HPG0072 Manufacturer: Linde Model: L14L AP YoC: 2014 Seriennr.: ... E00089 Operating Hoursh: 3,801 h Lifting capacity: 1,400 kg Lifting height: 2,510 mm Free lift: 1,340 mm **Construction height:** 1,790 mm Forks: Länge 1.150 mm Electric **Engine type:** Type of construction: High-lift pallet truck Mast type: **Duplex** Additional equipment: Initial lift, Platform - foldable **Technical Condition:** excellent Condition (visual): excellent UVV (Technical Inspection): current Polyurethane Tyres: **Battery:** Bj. 2014 24 volt 500 Ah

Dead weight:

1,645 kg

Ready to use. Shipping can be arranged at your request. Sold as seen without any warranty. Please make an arrangement for evaluation prior to order.

(h) Operating hours quoted as read from the counters, errors excepted.