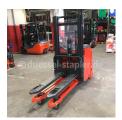

## Linde - L14L AP - Contaif/Duplex/Freihub

Preis auf Anfrage

Offer Nr.: HPG0072 Manufacturer: Linde Model: L14L AP YoC: 2014 Seriennr.: ... E00089 Operating Hoursh: 3,801 h Lifting capacity: 1,400 kg Lifting height: 2,510 mm Free lift: 1,340 mm **Construction height:** 1,790 mm Forks: Länge 1.150 mm Electric **Engine type:** Type of construction: High-lift pallet truck Mast type: **Duplex** Additional equipment: Initial lift, Platform - foldable **Technical Condition:** excellent Condition (visual): excellent UVV (Technical Inspection): current Polyurethane Tyres: **Battery:** Bj. 2014 24 volt 500 Ah

Dead weight:

1,645 kg

Ready to use. Shipping can be arranged at your request. Sold as seen without any warranty. Please make an arrangement for evaluation prior to order.

(h) Operating hours quoted as read from the counters, errors excepted.