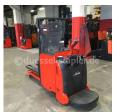

## Linde - L14L AP - Contaif/Duplex/Freihub

Preis auf Anfrage

Offer Nr.: HPG0072 Manufacturer: Linde Model: L14L AP YoC: 2014 Seriennr.: ... E00089 Operating Hoursh: 3,801 h Lifting capacity: 1,400 kg Lifting height: 2,510 mm Free lift: 1,340 mm **Construction height:** 1,790 mm Forks: Länge 1.150 mm Electric **Engine type:** Type of construction: High-lift pallet truck Mast type: **Duplex** Additional equipment: Initial lift, Platform - foldable **Technical Condition:** excellent Condition (visual): excellent UVV (Technical Inspection): current Polyurethane Tyres: **Battery:** Bj. 2014 24 volt 500 Ah

Dead weight:

1,645 kg

Ready to use. Shipping can be arranged at your request. Sold as seen without any warranty. Please make an arrangement for evaluation prior to order.

(h) Operating hours quoted as read from the counters, errors excepted.