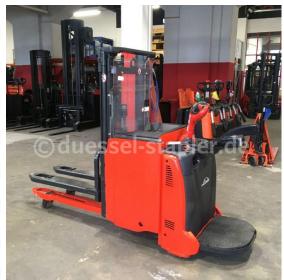

## Linde - L14L AP - Contaif/Duplex/Freihub

Preis auf Anfrage

Offer Nr.: HPG0072 Manufacturer: Linde Model: L14L AP YoC: 2014 Seriennr.: ... E00089 Operating Hoursh: 3,801 h Lifting capacity: 1,400 kg Lifting height: 2,510 mm Free lift: 1,340 mm **Construction height:** 1,790 mm Forks: Länge 1.150 mm Electric **Engine type:** Type of construction: High-lift pallet truck Mast type: **Duplex** Additional equipment: Initial lift, Platform - foldable **Technical Condition:** excellent Condition (visual): excellent UVV (Technical Inspection): current Polyurethane Tyres: **Battery:** Bj. 2014 24 volt 500 Ah

Dead weight:

1,645 kg

Ready to use. Shipping can be arranged at your request. Sold as seen without any warranty. Please make an arrangement for evaluation prior to order.

(h) Operating hours quoted as read from the counters, errors excepted.