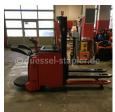

## Linde - L14L AP - Contaif/Duplex/Freihub

Preis auf Anfrage

Offer Nr.: HPG0072 Manufacturer: Linde Model: L14L AP YoC: 2014 Seriennr.: ... E00089 Operating Hoursh: 3,801 h Lifting capacity: 1,400 kg Lifting height: 2,510 mm Free lift: 1,340 mm **Construction height:** 1,790 mm Forks: Länge 1.150 mm Electric **Engine type:** Type of construction: High-lift pallet truck Mast type: **Duplex** Additional equipment: Initial lift, Platform - foldable **Technical Condition:** excellent Condition (visual): excellent UVV (Technical Inspection): current Polyurethane Tyres: **Battery:** Bj. 2014 24 volt 500 Ah

Dead weight:

1,645 kg

Ready to use. Shipping can be arranged at your request. Sold as seen without any warranty. Please make an arrangement for evaluation prior to order.

(h) Operating hours quoted as read from the counters, errors excepted.