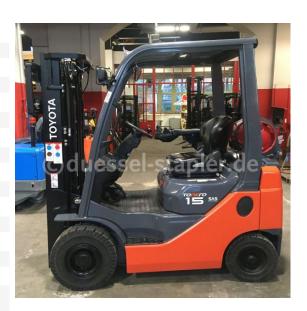

## Toyota - 02-8FGF15 - Triplex4.300HH/

Preis auf Anfrage

| Offer Nr.:                     | HPR0108                                                           |
|--------------------------------|-------------------------------------------------------------------|
| Manufacturer:                  | Toyota                                                            |
| Model:                         | 02-8FGF15                                                         |
| YoC:                           | 2014                                                              |
| Seriennr.:                     | 32785                                                             |
| Operating Hours <sup>h</sup> : | 2,500 h                                                           |
| Lifting capacity:              | 1,500 kg                                                          |
| Lifting height:                | 4,300 mm                                                          |
| Free lift:                     | 1,490 mm                                                          |
| Construction height:           | 2,050 mm                                                          |
| Forks:                         | Länge 1.200 mm                                                    |
| Engine type:                   | LPG                                                               |
| Type of construction:          | LPG forklift                                                      |
| Mast type:                     | Triplex                                                           |
| Attachments:                   | Sideshifts                                                        |
| Additional equipment:          | 3rd valve, Spotlight rear, Spotlight front,<br>Weatherproof cover |
| Technical Condition:           | like new                                                          |
| Condition (visual):            | excellent                                                         |
| Tyres:                         | Solid                                                             |
| Dead weight:                   | 2,730 kg                                                          |