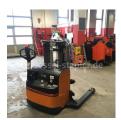

Still - EGV 16

Preis auf Anfrage

| HPH0159                |
|------------------------|
| Still                  |
| EGV 16                 |
| 2003                   |
| 011490                 |
| 33 h                   |
| 1,600 kg               |
| 1,840 mm               |
| 1,450 mm               |
| Länge 1.200            |
| Electric               |
| High-lift pallet truck |
| Standard               |
| good                   |
| good                   |
| current                |
| Polyurethane           |
|                        |

Bj. 2003 24 Volt 240 ah

**Battery:** 

Dead weight:

1,725 kg

Ready to use. Shipping can be arranged at your request. Sold as seen without any warranty. Please make an arrangement for evaluation prior to order.