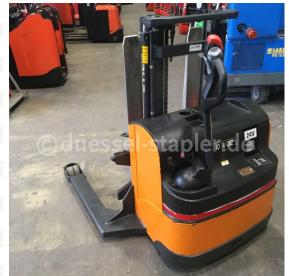

Still - EGV 16

Preis auf Anfrage

| HPH0159                |
|------------------------|
| Still                  |
| EGV 16                 |
| 2003                   |
| 011490                 |
| 33 h                   |
| 1,600 kg               |
| 1,840 mm               |
| 1,450 mm               |
| Länge 1.200            |
| Electric               |
| High-lift pallet truck |
| Standard               |
| good                   |
| good                   |
| current                |
| Polyurethane           |
|                        |

Bj. 2003 24 Volt 240 ah

**Battery:** 

Dead weight:

1,725 kg

Ready to use. Shipping can be arranged at your request. Sold as seen without any warranty. Please make an arrangement for evaluation prior to order.