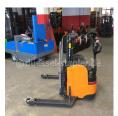

Still - EGV 16

Preis auf Anfrage

| HPH0159                |
|------------------------|
| Still                  |
| EGV 16                 |
| 2003                   |
| 011490                 |
| 33 h                   |
| 1,600 kg               |
| 1,840 mm               |
| 1,450 mm               |
| Länge 1.200            |
| Electric               |
| High-lift pallet truck |
| Standard               |
| good                   |
| good                   |
| current                |
| Polyurethane           |
|                        |

Bj. 2003 24 Volt 240 ah

**Battery:** 

Dead weight:

1,725 kg

Ready to use. Shipping can be arranged at your request. Sold as seen without any warranty. Please make an arrangement for evaluation prior to order.