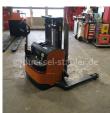

Still - EGV 16

Preis auf Anfrage

| HPH0159                |
|------------------------|
| Still                  |
| EGV 16                 |
| 2003                   |
| 011490                 |
| 33 h                   |
| 1,600 kg               |
| 1,840 mm               |
| 1,450 mm               |
| Länge 1.200            |
| Electric               |
| High-lift pallet truck |
| Standard               |
| good                   |
| good                   |
| current                |
| Polyurethane           |
|                        |

Bj. 2003 24 Volt 240 ah

**Battery:** 

Dead weight:

1,725 kg

Ready to use. Shipping can be arranged at your request. Sold as seen without any warranty. Please make an arrangement for evaluation prior to order.