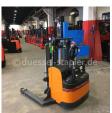

Still - EGV 16

Preis auf Anfrage

| HPH0159                |
|------------------------|
| Still                  |
| EGV 16                 |
| 2003                   |
| 011490                 |
| 33 h                   |
| 1,600 kg               |
| 1,840 mm               |
| 1,450 mm               |
| Länge 1.200            |
| Electric               |
| High-lift pallet truck |
| Standard               |
| good                   |
| good                   |
| current                |
| Polyurethane           |
|                        |

Bj. 2003 24 Volt 240 ah

**Battery:** 

Dead weight:

1,725 kg

Ready to use. Shipping can be arranged at your request. Sold as seen without any warranty. Please make an arrangement for evaluation prior to order.