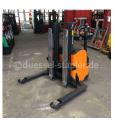

Still - EGV 16

Preis auf Anfrage

| HPH0159                |
|------------------------|
| Still                  |
| EGV 16                 |
| 2003                   |
| 011490                 |
| 33 h                   |
| 1,600 kg               |
| 1,840 mm               |
| 1,450 mm               |
| Länge 1.200            |
| Electric               |
| High-lift pallet truck |
| Standard               |
| good                   |
| good                   |
| current                |
| Polyurethane           |
|                        |

Bj. 2003 24 Volt 240 ah

**Battery:** 

Dead weight:

1,725 kg

Ready to use. Shipping can be arranged at your request. Sold as seen without any warranty. Please make an arrangement for evaluation prior to order.