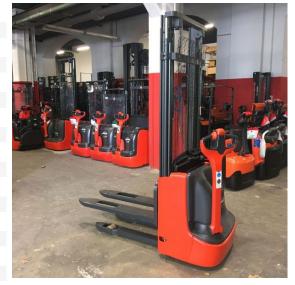

Linde - L12

Preis auf
Anfrage

Offer Nr.: HPH0343 Manufacturer: Linde Model: L12 YoC: 2012 Seriennr.: ... C01962 2,849 h Operating Hoursh: Lifting height: 3,430 mm **Construction height:** 2,180 mm Länge 1.150 mm Forks: Electric Engine type: Type of construction: High-lift pallet truck Mast type: Standard **Technical Condition:** good Condition (visual): excellent **UVV** (Technical Inspection): current Tyres: Polyurethane **Battery:** Bj. 2011 24 Volt 200 Volt Dead weight: 825 kg