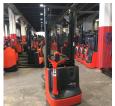

Linde - L12

Preis auf
Anfrage

Offer Nr.: HPH0343 Manufacturer: Linde Model: L12 YoC: 2012 Seriennr.: ... C01962 2,849 h Operating Hoursh: Lifting height: 3,430 mm **Construction height:** 2,180 mm Länge 1.150 mm Forks: Electric Engine type: Type of construction: High-lift pallet truck Mast type: Standard **Technical Condition:** good Condition (visual): excellent **UVV** (Technical Inspection): current Tyres: Polyurethane **Battery:** Bj. 2011 24 Volt 200 Volt Dead weight: 825 kg