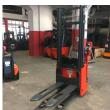

Linde - L12

Preis auf
Anfrage

Offer Nr.: HPH0343 Manufacturer: Linde Model: L12 YoC: 2012 Seriennr.: ... C01962 2,849 h Operating Hoursh: Lifting height: 3,430 mm **Construction height:** 2,180 mm Länge 1.150 mm Forks: Electric Engine type: Type of construction: High-lift pallet truck Mast type: Standard **Technical Condition:** good Condition (visual): excellent **UVV** (Technical Inspection): current Tyres: Polyurethane **Battery:** Bj. 2011 24 Volt 200 Volt Dead weight: 825 kg