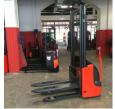

Linde - L12

Preis auf
Anfrage

Offer Nr.: HPH0343 Manufacturer: Linde Model: L12 YoC: 2012 Seriennr.: ... C01962 2,849 h Operating Hoursh: Lifting height: 3,430 mm **Construction height:** 2,180 mm Länge 1.150 mm Forks: Electric Engine type: Type of construction: High-lift pallet truck Mast type: Standard **Technical Condition:** good Condition (visual): excellent **UVV** (Technical Inspection): current Tyres: Polyurethane **Battery:** Bj. 2011 24 Volt 200 Volt Dead weight: 825 kg