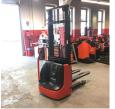

Linde - L12

Preis auf
Anfrage

Offer Nr.: HPH0343 Manufacturer: Linde Model: L12 YoC: 2012 Seriennr.: ... C01962 2,849 h Operating Hoursh: Lifting height: 3,430 mm **Construction height:** 2,180 mm Länge 1.150 mm Forks: Electric Engine type: Type of construction: High-lift pallet truck Mast type: Standard **Technical Condition:** good Condition (visual): excellent **UVV** (Technical Inspection): current Tyres: Polyurethane **Battery:** Bj. 2011 24 Volt 200 Volt Dead weight: 825 kg