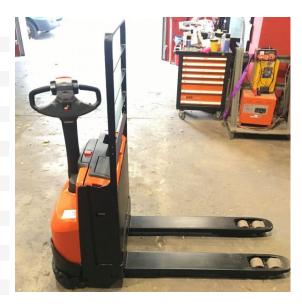

BT - LWE 140

Preis auf
Anfrage

Offer Nr.: HPH0371 Manufacturer: ВТ Model: LWE 140 YoC: 2015 ... 351329 Seriennr.: 79 h Operating Hoursh: Lifting capacity: 1,400 kg **Construction height:** 1,800 mm Länge 1.150 mm Forks: Electric Engine type: Type of construction: Pallet truck Mast type: None **Technical Condition:** excellent Condition (visual): excellent **UVV** (Technical Inspection): current Tyres: Polyurethane **Battery:** Bj. 2015 24 Volt 150 Ah Dead weight: 445 kg