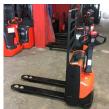

BT - LWE 140

Preis auf
Anfrage

Offer Nr.: HPH0371 Manufacturer: ВТ Model: LWE 140 YoC: 2015 ... 351329 Seriennr.: 79 h Operating Hoursh: Lifting capacity: 1,400 kg **Construction height:** 1,800 mm Länge 1.150 mm Forks: Electric Engine type: Type of construction: Pallet truck Mast type: None **Technical Condition:** excellent Condition (visual): excellent **UVV** (Technical Inspection): current Tyres: Polyurethane **Battery:** Bj. 2015 24 Volt 150 Ah Dead weight: 445 kg