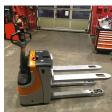

## Still - EXU\_HAC

Preis auf Anfrage

Offer Nr.: HPH0588 Manufacturer: Still Model: **EXU HAC** YoC: 2008 Seriennr.: ... 300733 929 h Operating Hoursh: Lifting capacity: 2,000 kg Lifting height: 600 mm Construction height: 1,550 mm Forks: Länge 1.200 mm **Engine type:** Electric Type of construction: High-lift pallet truck Mast type: None **Technical Condition:** excellent Condition (visual): good UVV (Technical Inspection): current Tyres: Polyurethane

Bj. 2008 24 Volt 200 Ah

**Battery:** 

Dead weight:

625 kg

Ready to use. Shipping can be arranged at your request. Sold as seen without any warranty. Please make an arrangement for evaluation prior to order.