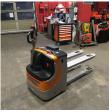

## Still - EXU\_HAC

Preis auf Anfrage

Offer Nr.: HPH0588 Manufacturer: Still Model: **EXU HAC** YoC: 2008 Seriennr.: ... 300733 929 h Operating Hoursh: Lifting capacity: 2,000 kg Lifting height: 600 mm Construction height: 1,550 mm Forks: Länge 1.200 mm **Engine type:** Electric Type of construction: High-lift pallet truck Mast type: None **Technical Condition:** excellent Condition (visual): good UVV (Technical Inspection): current Tyres: Polyurethane

Bj. 2008 24 Volt 200 Ah

**Battery:** 

Dead weight:

625 kg

Ready to use. Shipping can be arranged at your request. Sold as seen without any warranty. Please make an arrangement for evaluation prior to order.