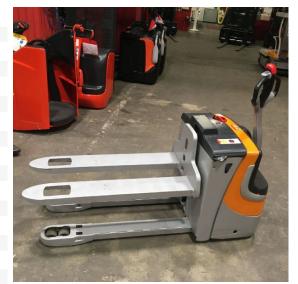

## Still - EXU\_HAC

Preis auf Anfrage

Offer Nr.: HPH0588 Manufacturer: Still Model: **EXU HAC** YoC: 2008 Seriennr.: ... 300733 929 h Operating Hoursh: Lifting capacity: 2,000 kg Lifting height: 600 mm Construction height: 1,550 mm Forks: Länge 1.200 mm **Engine type:** Electric Type of construction: High-lift pallet truck Mast type: None **Technical Condition:** excellent Condition (visual): good UVV (Technical Inspection): current Tyres: Polyurethane

Bj. 2008 24 Volt 200 Ah

**Battery:** 

Dead weight:

625 kg

Ready to use. Shipping can be arranged at your request. Sold as seen without any warranty. Please make an arrangement for evaluation prior to order.