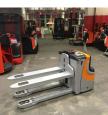

## Still - EXU\_HAC

Preis auf Anfrage

Offer Nr.: HPH0588 Manufacturer: Still Model: **EXU HAC** YoC: 2008 Seriennr.: ... 300733 929 h Operating Hoursh: Lifting capacity: 2,000 kg Lifting height: 600 mm Construction height: 1,550 mm Forks: Länge 1.200 mm **Engine type:** Electric Type of construction: High-lift pallet truck Mast type: None **Technical Condition:** excellent Condition (visual): good UVV (Technical Inspection): current Tyres: Polyurethane