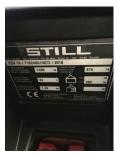

Still - EGV 14

Preis auf Anfrage

Offer Nr.: HPH0587 Manufacturer: Still Model: **EGV 14** YoC: 2010 Seriennr.: ... A14072 158 h Operating Hoursh: Lifting capacity: 1,400 kg Lifting height: 3,200 mm Construction height: 2,130 mm Forks: Länge 950 mm !!!!!!!! **Engine type:** Electric Type of construction: High-lift pallet truck Mast type: **Duplex Technical Condition:** good Condition (visual): good UVV (Technical Inspection): new Tyres: Polyurethane

Bj. 2010 24 Volt 345 Ah

Battery:

Dead weight:

1,125 kg

Ready to use. Shipping can be arranged at your request. Sold as seen without any warranty. Please make an arrangement for evaluation prior to order.

(h) Operating hours quoted as read from the counters, errors excepted.