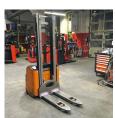

Still - EGV 14

Preis auf Anfrage

Offer Nr.: HPH0587 Manufacturer: Still Model: **EGV 14** YoC: 2010 Seriennr.: ... A14072 158 h Operating Hoursh: Lifting capacity: 1,400 kg Lifting height: 3,200 mm Construction height: 2,130 mm Forks: Länge 950 mm !!!!!!!! **Engine type:** Electric Type of construction: High-lift pallet truck Mast type: **Duplex Technical Condition:** good Condition (visual): good UVV (Technical Inspection): new Tyres: Polyurethane

Bj. 2010 24 Volt 345 Ah

Battery:

Dead weight:

1,125 kg

Ready to use. Shipping can be arranged at your request. Sold as seen without any warranty. Please make an arrangement for evaluation prior to order.

(h) Operating hours quoted as read from the counters, errors excepted.