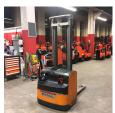

Still - EGV 14

Preis auf Anfrage

Offer Nr.: HPH0587 Manufacturer: Still Model: **EGV 14** YoC: 2010 Seriennr.: ... A14072 158 h Operating Hoursh: Lifting capacity: 1,400 kg Lifting height: 3,200 mm Construction height: 2,130 mm Forks: Länge 950 mm !!!!!!!! **Engine type:** Electric Type of construction: High-lift pallet truck Mast type: **Duplex Technical Condition:** good Condition (visual): good UVV (Technical Inspection): new Tyres: Polyurethane

Bj. 2010 24 Volt 345 Ah

Battery:

Dead weight:

1,125 kg

Ready to use. Shipping can be arranged at your request. Sold as seen without any warranty. Please make an arrangement for evaluation prior to order.

(h) Operating hours quoted as read from the counters, errors excepted.