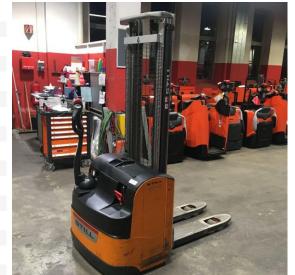

Still - EGV 14

Preis auf Anfrage

Offer Nr.: HPH0587 Manufacturer: Still Model: **EGV 14** YoC: 2010 Seriennr.: ... A14072 158 h Operating Hoursh: Lifting capacity: 1,400 kg Lifting height: 3,200 mm Construction height: 2,130 mm Forks: Länge 950 mm !!!!!!!! **Engine type:** Electric Type of construction: High-lift pallet truck Mast type: **Duplex Technical Condition:** good Condition (visual): good UVV (Technical Inspection): new Tyres: Polyurethane

Bj. 2010 24 Volt 345 Ah

Battery:

Dead weight:

1,125 kg

Ready to use. Shipping can be arranged at your request. Sold as seen without any warranty. Please make an arrangement for evaluation prior to order.

(h) Operating hours quoted as read from the counters, errors excepted.