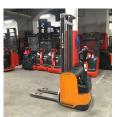

Still - EGV 14

Preis auf Anfrage

Offer Nr.: HPH0587 Manufacturer: Still Model: **EGV 14** YoC: 2010 Seriennr.: ... A14072 158 h Operating Hoursh: Lifting capacity: 1,400 kg Lifting height: 3,200 mm Construction height: 2,130 mm Forks: Länge 950 mm !!!!!!!! **Engine type:** Electric Type of construction: High-lift pallet truck Mast type: **Duplex Technical Condition:** good Condition (visual): good UVV (Technical Inspection): new Tyres: Polyurethane

Bj. 2010 24 Volt 345 Ah

Battery:

Dead weight:

1,125 kg

Ready to use. Shipping can be arranged at your request. Sold as seen without any warranty. Please make an arrangement for evaluation prior to order.

(h) Operating hours quoted as read from the counters, errors excepted.