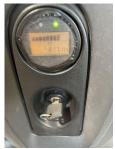

## Linde - L10 - !! Gabel Länge 1.350 mm !!

Preis auf Anfrage

| Offer Nr.:                  | HPK0084                 |
|-----------------------------|-------------------------|
|                             |                         |
| Manufacturer:               | Linde                   |
| Model:                      | L10                     |
| YoC:                        | 2014                    |
| Seriennr.:                  | E03851                  |
| Operating Hoursh:           | 817 h                   |
| Lifting capacity:           | 1,000 kg                |
| Lifting height:             | 1,550 mm                |
| Construction height:        | 1,970 mm                |
| Forks:                      | Länge !!!!! 1.350 !!!!  |
| Engine type:                | Electric                |
| Type of construction:       | High-lift pallet truck  |
| Mast type:                  | Standard                |
| Additional equipment:       | Integrated charger      |
| Technical Condition:        | excellent               |
| Condition (visual):         | good                    |
| UVV (Technical Inspection): | current                 |
| Tyres:                      | Polyurethane            |
| Battery:                    | Bj. 2014 24 Volt 200 Ah |
| Dead weight:                | 715 kg                  |