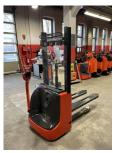

## Linde - L10 - !! Gabel Länge 1.350 mm !!

Preis auf Anfrage

| Offer Nr.:                  | HPK0084                 |
|-----------------------------|-------------------------|
|                             |                         |
| Manufacturer:               | Linde                   |
| Model:                      | L10                     |
| YoC:                        | 2014                    |
| Seriennr.:                  | E03851                  |
| Operating Hoursh:           | 817 h                   |
| Lifting capacity:           | 1,000 kg                |
| Lifting height:             | 1,550 mm                |
| Construction height:        | 1,970 mm                |
| Forks:                      | Länge !!!!! 1.350 !!!!  |
| Engine type:                | Electric                |
| Type of construction:       | High-lift pallet truck  |
| Mast type:                  | Standard                |
| Additional equipment:       | Integrated charger      |
| Technical Condition:        | excellent               |
| Condition (visual):         | good                    |
| UVV (Technical Inspection): | current                 |
| Tyres:                      | Polyurethane            |
| Battery:                    | Bj. 2014 24 Volt 200 Ah |
| Dead weight:                | 715 kg                  |