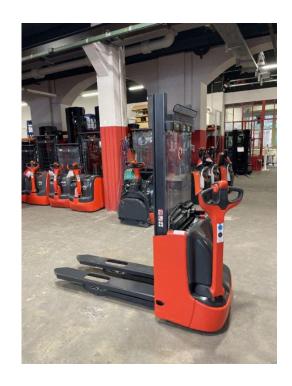

## Linde - L10 - !! Gabel Länge 1.350 mm !!

Preis auf Anfrage

| Offer Nr.:                  | HPK0084                 |
|-----------------------------|-------------------------|
|                             |                         |
| Manufacturer:               | Linde                   |
| Model:                      | L10                     |
| YoC:                        | 2014                    |
| Seriennr.:                  | E03851                  |
| Operating Hoursh:           | 817 h                   |
| Lifting capacity:           | 1,000 kg                |
| Lifting height:             | 1,550 mm                |
| Construction height:        | 1,970 mm                |
| Forks:                      | Länge !!!!! 1.350 !!!!  |
| Engine type:                | Electric                |
| Type of construction:       | High-lift pallet truck  |
| Mast type:                  | Standard                |
| Additional equipment:       | Integrated charger      |
| Technical Condition:        | excellent               |
| Condition (visual):         | good                    |
| UVV (Technical Inspection): | current                 |
| Tyres:                      | Polyurethane            |
| Battery:                    | Bj. 2014 24 Volt 200 Ah |
| Dead weight:                | 715 kg                  |