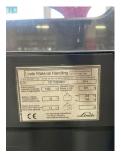

## Linde - L10 - !! Gabel Länge 1.350 mm !!

Preis auf Anfrage

| Offer Nr.:                  | HPK0084                 |
|-----------------------------|-------------------------|
|                             |                         |
| Manufacturer:               | Linde                   |
| Model:                      | L10                     |
| YoC:                        | 2014                    |
| Seriennr.:                  | E03851                  |
| Operating Hoursh:           | 817 h                   |
| Lifting capacity:           | 1,000 kg                |
| Lifting height:             | 1,550 mm                |
| Construction height:        | 1,970 mm                |
| Forks:                      | Länge !!!!! 1.350 !!!!  |
| Engine type:                | Electric                |
| Type of construction:       | High-lift pallet truck  |
| Mast type:                  | Standard                |
| Additional equipment:       | Integrated charger      |
| Technical Condition:        | excellent               |
| Condition (visual):         | good                    |
| UVV (Technical Inspection): | current                 |
| Tyres:                      | Polyurethane            |
| Battery:                    | Bj. 2014 24 Volt 200 Ah |
| Dead weight:                | 715 kg                  |