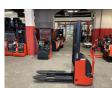

## Linde - L10 - !! Gabel Länge 1.350 mm !!

Preis auf Anfrage

| Offer Nr.:                  | HPK0084                 |
|-----------------------------|-------------------------|
|                             |                         |
| Manufacturer:               | Linde                   |
| Model:                      | L10                     |
| YoC:                        | 2014                    |
| Seriennr.:                  | E03851                  |
| Operating Hoursh:           | 817 h                   |
| Lifting capacity:           | 1,000 kg                |
| Lifting height:             | 1,550 mm                |
| Construction height:        | 1,970 mm                |
| Forks:                      | Länge !!!!! 1.350 !!!!  |
| Engine type:                | Electric                |
| Type of construction:       | High-lift pallet truck  |
| Mast type:                  | Standard                |
| Additional equipment:       | Integrated charger      |
| Technical Condition:        | excellent               |
| Condition (visual):         | good                    |
| UVV (Technical Inspection): | current                 |
| Tyres:                      | Polyurethane            |
| Battery:                    | Bj. 2014 24 Volt 200 Ah |
| Dead weight:                | 715 kg                  |