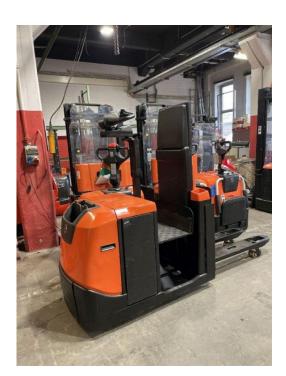

## BT - OSE 250 P - Plattform u Fahrer HH 1.000mm

Preis auf Anfrage

| Offer Nr.:                     | HPK0104                 |
|--------------------------------|-------------------------|
| Manufacturer:                  | BT                      |
| Model:                         | OSE 250 P               |
| YoC:                           | 2012                    |
| Seriennr.:                     | 200940                  |
| Operating Hours <sup>h</sup> : | 5,384 h                 |
| Lifting capacity:              | 2,500 kg                |
| Construction height:           | 1,650 mm                |
| Forks:                         | Länge 1.150 mm          |
| Engine type:                   | Electric                |
| Type of construction:          | Pallet truck            |
| Mast type:                     | None                    |
| Technical Condition:           | good                    |
| Condition (visual):            | excellent               |
| UVV (Technical Inspection):    | new                     |
| Tyres:                         | Polyurethane            |
| Battery:                       | Bj. 2012 24 Volt 425 Ah |
| Dead weight:                   | 1,450 kg                |