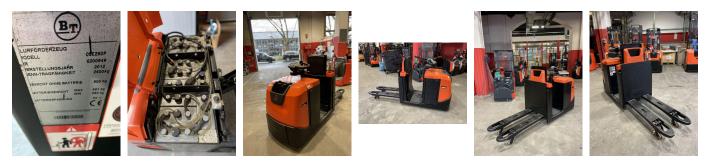

## BT - OSE 250 P - Plattform u Fahrer HH 1.000mm

Preis auf Anfrage

| Offer Nr.:                     | HPK0104                 |
|--------------------------------|-------------------------|
| Manufacturer:                  | BT                      |
| Model:                         | OSE 250 P               |
| YoC:                           | 2012                    |
| Seriennr.:                     | 200940                  |
| Operating Hours <sup>h</sup> : | 5,384 h                 |
| Lifting capacity:              | 2,500 kg                |
| Construction height:           | 1,650 mm                |
| Forks:                         | Länge 1.150 mm          |
| Engine type:                   | Electric                |
| Type of construction:          | Pallet truck            |
| Mast type:                     | None                    |
| Technical Condition:           | good                    |
| Condition (visual):            | excellent               |
| UVV (Technical Inspection):    | new                     |
| Tyres:                         | Polyurethane            |
| Battery:                       | Bj. 2012 24 Volt 425 Ah |
| Dead weight:                   | 1,450 kg                |