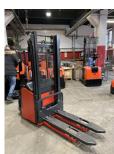

Linde - L 14 AP

Preis auf Anfrage

Offer Nr.: HPK0102 Manufacturer: Linde Model: L 14 AP YoC: 2012 Seriennr.: ... C04536 8,610 h Operating Hoursh: Lifting capacity: 1,400 kg Lifting height: 3,030 mm Construction height: 1,920 mm Forks: Länge 1.150 mm **Engine type:** Electric Type of construction: High-lift pallet truck

Mast type: Standard

**Additional equipment:** Integrated charger, Platform - foldable

Technical Condition: good
Condition (visual): good
UVV (Technical Inspection): current
Tyres: Polyurethane

**Battery:** Bj. 2012 24 Volt 325 Ah

Dead weight: 1,375 kg

Ready to use. Shipping can be arranged at your request. Sold as seen without any warranty. Please make an arrangement for evaluation prior to order.

(h) Operating hours quoted as read from the counters, errors excepted.