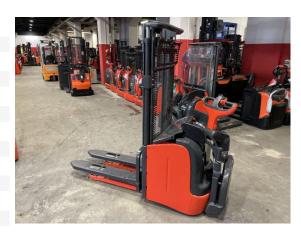

Linde - L 14 AP

Preis auf Anfrage

Offer Nr.: HPK0102 Manufacturer: Linde Model: L 14 AP YoC: 2012 Seriennr.: ... C04536 8,610 h Operating Hoursh: Lifting capacity: 1,400 kg Lifting height: 3,030 mm Construction height: 1,920 mm Forks: Länge 1.150 mm **Engine type:** Electric Type of construction: High-lift pallet truck

Mast type: Standard

**Additional equipment:** Integrated charger, Platform - foldable

Technical Condition: good
Condition (visual): good
UVV (Technical Inspection): current
Tyres: Polyurethane

**Battery:** Bj. 2012 24 Volt 325 Ah

Dead weight: 1,375 kg

Ready to use. Shipping can be arranged at your request. Sold as seen without any warranty. Please make an arrangement for evaluation prior to order.

(h) Operating hours quoted as read from the counters, errors excepted.