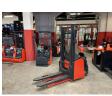

Linde - L 14 AP

Preis auf Anfrage

Offer Nr.: HPK0102 Manufacturer: Linde Model: L 14 AP YoC: 2012 Seriennr.: ... C04536 8,610 h Operating Hoursh: Lifting capacity: 1,400 kg Lifting height: 3,030 mm Construction height: 1,920 mm Forks: Länge 1.150 mm **Engine type:** Electric Type of construction: High-lift pallet truck

Mast type: Standard

**Additional equipment:** Integrated charger, Platform - foldable

Technical Condition: good
Condition (visual): good
UVV (Technical Inspection): current
Tyres: Polyurethane

**Battery:** Bj. 2012 24 Volt 325 Ah

Dead weight: 1,375 kg

Ready to use. Shipping can be arranged at your request. Sold as seen without any warranty. Please make an arrangement for evaluation prior to order.

(h) Operating hours quoted as read from the counters, errors excepted.