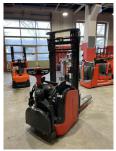

Linde - L 14 AP

Preis auf Anfrage

Offer Nr.: HPK0102 Manufacturer: Linde Model: L 14 AP YoC: 2012 Seriennr.: ... C04536 8,610 h Operating Hoursh: Lifting capacity: 1,400 kg Lifting height: 3,030 mm Construction height: 1,920 mm Forks: Länge 1.150 mm **Engine type:** Electric Type of construction: High-lift pallet truck

Mast type: Standard

**Additional equipment:** Integrated charger, Platform - foldable

Technical Condition: good
Condition (visual): good
UVV (Technical Inspection): current
Tyres: Polyurethane

**Battery:** Bj. 2012 24 Volt 325 Ah

Dead weight: 1,375 kg

Ready to use. Shipping can be arranged at your request. Sold as seen without any warranty. Please make an arrangement for evaluation prior to order.

(h) Operating hours quoted as read from the counters, errors excepted.