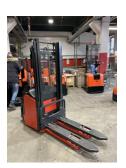

Linde - L 14 AP

Preis auf Anfrage

Offer Nr.: HPK0102 Manufacturer: Linde Model: L 14 AP YoC: 2012 Seriennr.: ... C04536 8,610 h Operating Hoursh: Lifting capacity: 1,400 kg Lifting height: 3,030 mm Construction height: 1,920 mm Forks: Länge 1.150 mm **Engine type:** Electric Type of construction: High-lift pallet truck

Mast type: Standard

**Additional equipment:** Integrated charger, Platform - foldable

Technical Condition: good
Condition (visual): good
UVV (Technical Inspection): current
Tyres: Polyurethane

**Battery:** Bj. 2012 24 Volt 325 Ah

Dead weight: 1,375 kg

Ready to use. Shipping can be arranged at your request. Sold as seen without any warranty. Please make an arrangement for evaluation prior to order.

(h) Operating hours quoted as read from the counters, errors excepted.