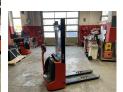

Linde - L10

Preis auf
Anfrage

| Offer Nr.:                     | HPK0119                 |
|--------------------------------|-------------------------|
| Manufacturer:                  | Linde                   |
| Model:                         | L10                     |
| YoC:                           | 2014                    |
| Seriennr.:                     | E03879                  |
| Operating Hours <sup>h</sup> : | 1,165 h                 |
| Lifting capacity:              | 1,000 kg                |
| Lifting height:                | 1,550 mm                |
| Construction height:           | 1,940 mm                |
| Forks:                         | Länge 1.350 !!          |
| Engine type:                   | Electric                |
| Type of construction:          | High-lift pallet truck  |
| Mast type:                     | Standard                |
| Additional equipment:          | Integrated charger      |
| Technical Condition:           | excellent               |
| Condition (visual):            | excellent               |
| UVV (Technical Inspection):    | current                 |
| Tyres:                         | Polyurethane            |
| Battery:                       | Bj. 2014 24 Volt 200 Ah |
| Dead weight:                   | 745 kg                  |