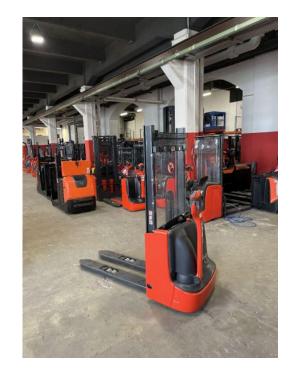

Linde - L10

Preis auf
Anfrage

| Offer Nr.:                     | HPK0119                 |
|--------------------------------|-------------------------|
| Manufacturer:                  | Linde                   |
| Model:                         | L10                     |
| YoC:                           | 2014                    |
| Seriennr.:                     | E03879                  |
| Operating Hours <sup>h</sup> : | 1,165 h                 |
| Lifting capacity:              | 1,000 kg                |
| Lifting height:                | 1,550 mm                |
| Construction height:           | 1,940 mm                |
| Forks:                         | Länge 1.350 !!          |
| Engine type:                   | Electric                |
| Type of construction:          | High-lift pallet truck  |
| Mast type:                     | Standard                |
| Additional equipment:          | Integrated charger      |
| Technical Condition:           | excellent               |
| Condition (visual):            | excellent               |
| UVV (Technical Inspection):    | current                 |
| Tyres:                         | Polyurethane            |
| Battery:                       | Bj. 2014 24 Volt 200 Ah |
| Dead weight:                   | 745 kg                  |