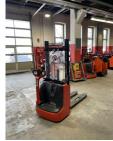

Linde - L10

Preis auf
Anfrage

| Offer Nr.:                     | HPK0119                 |
|--------------------------------|-------------------------|
| Manufacturer:                  | Linde                   |
| Model:                         | L10                     |
| YoC:                           | 2014                    |
| Seriennr.:                     | E03879                  |
| Operating Hours <sup>h</sup> : | 1,165 h                 |
| Lifting capacity:              | 1,000 kg                |
| Lifting height:                | 1,550 mm                |
| Construction height:           | 1,940 mm                |
| Forks:                         | Länge 1.350 !!          |
| Engine type:                   | Electric                |
| Type of construction:          | High-lift pallet truck  |
| Mast type:                     | Standard                |
| Additional equipment:          | Integrated charger      |
| Technical Condition:           | excellent               |
| Condition (visual):            | excellent               |
| UVV (Technical Inspection):    | current                 |
| Tyres:                         | Polyurethane            |
| Battery:                       | Bj. 2014 24 Volt 200 Ah |
| Dead weight:                   | 745 kg                  |