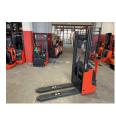

Linde - L10

Preis auf
Anfrage

| Offer Nr.:                     | HPK0119                 |
|--------------------------------|-------------------------|
| Manufacturer:                  | Linde                   |
| Model:                         | L10                     |
| YoC:                           | 2014                    |
| Seriennr.:                     | E03879                  |
| Operating Hours <sup>h</sup> : | 1,165 h                 |
| Lifting capacity:              | 1,000 kg                |
| Lifting height:                | 1,550 mm                |
| Construction height:           | 1,940 mm                |
| Forks:                         | Länge 1.350 !!          |
| Engine type:                   | Electric                |
| Type of construction:          | High-lift pallet truck  |
| Mast type:                     | Standard                |
| Additional equipment:          | Integrated charger      |
| Technical Condition:           | excellent               |
| Condition (visual):            | excellent               |
| UVV (Technical Inspection):    | current                 |
| Tyres:                         | Polyurethane            |
| Battery:                       | Bj. 2014 24 Volt 200 Ah |
| Dead weight:                   | 745 kg                  |