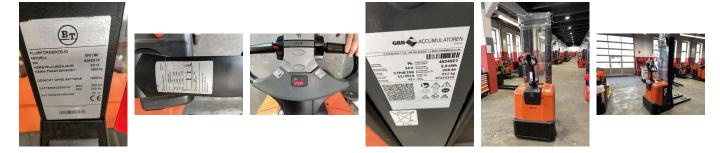

**BT - SPE 160** 

Preis auf Anfrage

| Offer Nr.:                     | НРК0123                      |
|--------------------------------|------------------------------|
| Manufacturer:                  | BT                           |
| Model:                         | SPE 160                      |
| YoC:                           | 2013                         |
| Seriennr.:                     | 282518                       |
| Operating Hours <sup>h</sup> : | 1,802 h                      |
| Lifting capacity:              | 1,600 kg                     |
| Lifting height:                | 5,400 mm                     |
| Free lift:                     | 1,700 mm                     |
| Construction height:           | 2,390 mm                     |
| Forks:                         | Länge 1.200 mm               |
| Engine type:                   | Electric                     |
| Type of construction:          | High-lift pallet truck       |
| Mast type:                     | Triplex                      |
| Technical Condition:           | excellent                    |
| Condition (visual):            | good                         |
| UVV (Technical Inspection):    | current                      |
| Tyres:                         | Polyurethane                 |
| Battery:                       | Bj. 05 - 2014 24 Volt 258 AH |
| Dead weight:                   | 1,525 kg                     |