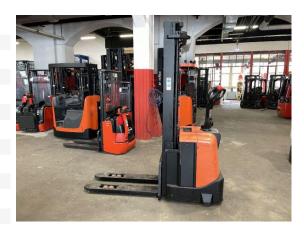

**BT - SPE 160** 

Preis auf Anfrage

| Offer Nr.:                     | НРК0123                      |
|--------------------------------|------------------------------|
| Manufacturer:                  | BT                           |
| Model:                         | SPE 160                      |
| YoC:                           | 2013                         |
| Seriennr.:                     | 282518                       |
| Operating Hours <sup>h</sup> : | 1,802 h                      |
| Lifting capacity:              | 1,600 kg                     |
| Lifting height:                | 5,400 mm                     |
| Free lift:                     | 1,700 mm                     |
| Construction height:           | 2,390 mm                     |
| Forks:                         | Länge 1.200 mm               |
| Engine type:                   | Electric                     |
| Type of construction:          | High-lift pallet truck       |
| Mast type:                     | Triplex                      |
| Technical Condition:           | excellent                    |
| Condition (visual):            | good                         |
| UVV (Technical Inspection):    | current                      |
| Tyres:                         | Polyurethane                 |
| Battery:                       | Bj. 05 - 2014 24 Volt 258 AH |
| Dead weight:                   | 1,525 kg                     |