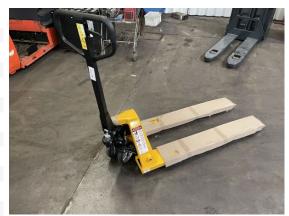

## Atlet - TRP0007

Preis auf Anfrage

| Offer Nr.:                  | HPK0240           |
|-----------------------------|-------------------|
| Manufacturer:               | Atlet             |
| Model:                      | TRP0007           |
| YoC:                        | 2022              |
| Seriennr.:                  | 910500            |
| Lifting capacity:           | 2,500 kg          |
| Construction height:        | 1,650 mm          |
| Forks:                      | Länge 1.150 mm    |
| Engine type:                | manual/none       |
| Type of construction:       | Hand pallet truck |
| Mast type:                  | None              |
| Technical Condition:        | like new          |
| Condition (visual):         | like new          |
| UVV (Technical Inspection): | current           |
| Tyres:                      | Solid             |
| Dead weight:                | 75 kg             |