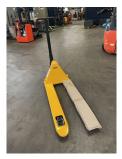

## Atlet - TRP0007

Preis auf Anfrage

| Offer Nr.:                  | HPK0240           |
|-----------------------------|-------------------|
| Manufacturer:               | Atlet             |
| Model:                      | TRP0007           |
| YoC:                        | 2022              |
| Seriennr.:                  | 910500            |
| Lifting capacity:           | 2,500 kg          |
| Construction height:        | 1,650 mm          |
| Forks:                      | Länge 1.150 mm    |
| Engine type:                | manual/none       |
| Type of construction:       | Hand pallet truck |
| Mast type:                  | None              |
| Technical Condition:        | like new          |
| Condition (visual):         | like new          |
| UVV (Technical Inspection): | current           |
| Tyres:                      | Solid             |
| Dead weight:                | 75 kg             |