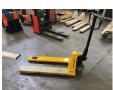

## Atlet - TRP0007

Preis auf Anfrage

| Offer Nr.:                  | HPK0240           |
|-----------------------------|-------------------|
| Manufacturer:               | Atlet             |
| Model:                      | TRP0007           |
| YoC:                        | 2022              |
| Seriennr.:                  | 910500            |
| Lifting capacity:           | 2,500 kg          |
| Construction height:        | 1,650 mm          |
| Forks:                      | Länge 1.150 mm    |
| Engine type:                | manual/none       |
| Type of construction:       | Hand pallet truck |
| Mast type:                  | None              |
| Technical Condition:        | like new          |
| Condition (visual):         | like new          |
| UVV (Technical Inspection): | current           |
| Tyres:                      | Solid             |
| Dead weight:                | 75 kg             |