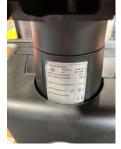

BT - SWE 120

Preis auf
Anfrage

Offer Nr.: HPK02240 Manufacturer: BT Model: **SWE 120** YoC: 2013 Seriennr.: ... 270485 Operating Hours<sup>h</sup>: 907 h Lifting capacity: 1,200 kg Lifting height: 3,700 mm Free lift: 1,500 mm **Construction height:** 2,330 mm Forks: Länge 1.200 mm **Engine type:** Electric Type of construction: High-lift pallet truck Duplex Mast type: Additional equipment: Air condition, Platform - foldable **Technical Condition:** excellent Condition (visual): excellent **UVV** (Technical Inspection): current Tyres: Polyurethane Bj. 2013 24 Volt 265 Ah **Battery:** 