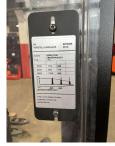

BT - SWE 120

Preis auf
Anfrage

Offer Nr.: HPK02240 Manufacturer: BT Model: **SWE 120** YoC: 2013 Seriennr.: ... 270485 Operating Hours<sup>h</sup>: 907 h Lifting capacity: 1,200 kg Lifting height: 3,700 mm Free lift: 1,500 mm **Construction height:** 2,330 mm Forks: Länge 1.200 mm **Engine type:** Electric Type of construction: High-lift pallet truck Duplex Mast type: Additional equipment: Air condition, Platform - foldable **Technical Condition:** excellent Condition (visual): excellent **UVV** (Technical Inspection): current Tyres: Polyurethane Bj. 2013 24 Volt 265 Ah **Battery:** 