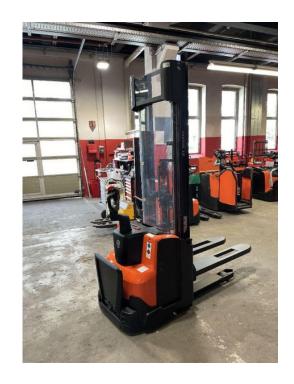

BT - SWE 120

Preis auf
Anfrage

Offer Nr.: HPK02240 Manufacturer: BT Model: **SWE 120** YoC: 2013 Seriennr.: ... 270485 Operating Hours<sup>h</sup>: 907 h Lifting capacity: 1,200 kg Lifting height: 3,700 mm Free lift: 1,500 mm **Construction height:** 2,330 mm Forks: Länge 1.200 mm **Engine type:** Electric Type of construction: High-lift pallet truck Duplex Mast type: Additional equipment: Air condition, Platform - foldable **Technical Condition:** excellent Condition (visual): excellent **UVV** (Technical Inspection): current Tyres: Polyurethane Bj. 2013 24 Volt 265 Ah **Battery:** 

Dead weight:

1,045 kg

Ready to use. Shipping can be arranged at your request. Sold as seen without any warranty. Please make an arrangement for evaluation prior to order.

(h) Operating hours quoted as read from the counters, errors excepted.