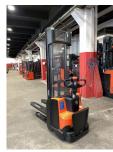

BT - SWE 120

Preis auf
Anfrage

Offer Nr.: HPK02240 Manufacturer: BT Model: **SWE 120** YoC: 2013 Seriennr.: ... 270485 Operating Hours<sup>h</sup>: 907 h Lifting capacity: 1,200 kg Lifting height: 3,700 mm Free lift: 1,500 mm **Construction height:** 2,330 mm Forks: Länge 1.200 mm **Engine type:** Electric Type of construction: High-lift pallet truck Duplex Mast type: Additional equipment: Air condition, Platform - foldable **Technical Condition:** excellent Condition (visual): excellent **UVV** (Technical Inspection): current Tyres: Polyurethane Bj. 2013 24 Volt 265 Ah **Battery:** 

Dead weight:

1,045 kg

Ready to use. Shipping can be arranged at your request. Sold as seen without any warranty. Please make an arrangement for evaluation prior to order.

(h) Operating hours quoted as read from the counters, errors excepted.