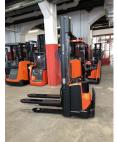

BT - SWE 120

Preis auf
Anfrage

Offer Nr.: HPK02240 Manufacturer: BT Model: **SWE 120** YoC: 2013 Seriennr.: ... 270485 Operating Hours<sup>h</sup>: 907 h Lifting capacity: 1,200 kg Lifting height: 3,700 mm Free lift: 1,500 mm **Construction height:** 2,330 mm Forks: Länge 1.200 mm **Engine type:** Electric Type of construction: High-lift pallet truck Duplex Mast type: Additional equipment: Air condition, Platform - foldable **Technical Condition:** excellent Condition (visual): excellent **UVV** (Technical Inspection): current Tyres: Polyurethane Bj. 2013 24 Volt 265 Ah **Battery:** 

Dead weight:

1,045 kg

Ready to use. Shipping can be arranged at your request. Sold as seen without any warranty. Please make an arrangement for evaluation prior to order.

(h) Operating hours quoted as read from the counters, errors excepted.