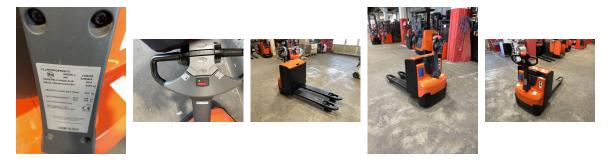

## **BT - LWE 200**

Preis auf Anfrage

| Offer Nr.:                     | HPK02430                |
|--------------------------------|-------------------------|
| Manufacturer:                  | BT                      |
| Model:                         | LWE 200                 |
| YoC:                           | 2014                    |
| Seriennr.:                     | 290442                  |
| Operating Hours <sup>h</sup> : | 3,493 h                 |
| Lifting capacity:              | 2,000 kg                |
| Construction height:           | 1,750 mm                |
| Forks:                         | Länge 1.200 mm          |
| Engine type:                   | Electric                |
| Type of construction:          | Pallet truck            |
| Mast type:                     | None                    |
| Technical Condition:           | excellent               |
| Condition (visual):            | good                    |
| UVV (Technical Inspection):    | current                 |
| Tyres:                         | Polyurethane            |
| Battery:                       | BJ. 2014 24 Volt 300 Ah |
| Dead weight:                   | 595 kg                  |