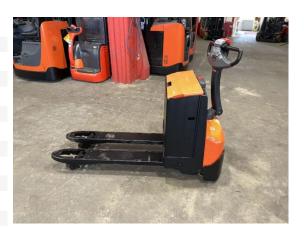

## **BT - LWE 200**

Preis auf Anfrage

| Offer Nr.:                     | HPK02430                |
|--------------------------------|-------------------------|
| Manufacturer:                  | BT                      |
| Model:                         | LWE 200                 |
| YoC:                           | 2014                    |
| Seriennr.:                     | 290442                  |
| Operating Hours <sup>h</sup> : | 3,493 h                 |
| Lifting capacity:              | 2,000 kg                |
| Construction height:           | 1,750 mm                |
| Forks:                         | Länge 1.200 mm          |
| Engine type:                   | Electric                |
| Type of construction:          | Pallet truck            |
| Mast type:                     | None                    |
| Technical Condition:           | excellent               |
| Condition (visual):            | good                    |
| UVV (Technical Inspection):    | current                 |
| Tyres:                         | Polyurethane            |
| Battery:                       | BJ. 2014 24 Volt 300 Ah |
| Dead weight:                   | 595 kg                  |