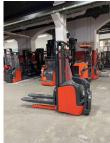

Linde - L14AP

Preis auf Anfrage

| Offer Nr.:                     | HPK0395                                                |
|--------------------------------|--------------------------------------------------------|
| Manufacturer:                  | Linde                                                  |
| Model:                         | L14AP                                                  |
| YoC:                           | 2012                                                   |
| Seriennr.:                     | C04565                                                 |
| Operating Hours <sup>h</sup> : | 5,828 h                                                |
| Lifting capacity:              | 1,400 kg                                               |
| Lifting height:                | 3,000 mm                                               |
| Construction height:           | 1,910 mm                                               |
| Forks:                         | Länge 1.200 mm                                         |
| Engine type:                   | Electric                                               |
| Type of construction:          | High-lift pallet truck                                 |
| Mast type:                     | Standard                                               |
| Additional equipment:          | Servo, Scales, Integrated charger, Platform - foldable |
| Technical Condition:           | good                                                   |
| Condition (visual):            | good                                                   |
| UVV (Technical Inspection):    | current                                                |
| Tyres:                         | Polyurethane                                           |
| Battery:                       | Bj. 2012 24 Volt 375 AH                                |
| Dead weight:                   | 1,390 kg                                               |