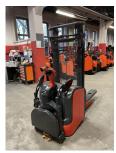

Linde - L14AP

Preis auf Anfrage

| Offer Nr.:                     | HPK0395                                                |
|--------------------------------|--------------------------------------------------------|
| Manufacturer:                  | Linde                                                  |
| Model:                         | L14AP                                                  |
| YoC:                           | 2012                                                   |
| Seriennr.:                     | C04565                                                 |
| Operating Hours <sup>h</sup> : | 5,828 h                                                |
| Lifting capacity:              | 1,400 kg                                               |
| Lifting height:                | 3,000 mm                                               |
| Construction height:           | 1,910 mm                                               |
| Forks:                         | Länge 1.200 mm                                         |
| Engine type:                   | Electric                                               |
| Type of construction:          | High-lift pallet truck                                 |
| Mast type:                     | Standard                                               |
| Additional equipment:          | Servo, Scales, Integrated charger, Platform - foldable |
| Technical Condition:           | good                                                   |
| Condition (visual):            | good                                                   |
| UVV (Technical Inspection):    | current                                                |
| Tyres:                         | Polyurethane                                           |
| Battery:                       | Bj. 2012 24 Volt 375 AH                                |
| Dead weight:                   | 1,390 kg                                               |