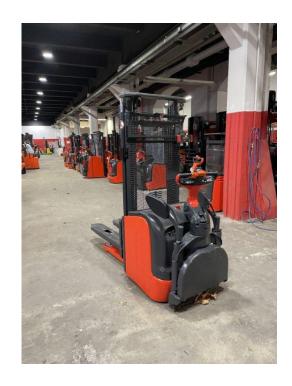

Linde - L14AP

Preis auf Anfrage

| Offer Nr.:                     | HPK0395                                                |
|--------------------------------|--------------------------------------------------------|
| Manufacturer:                  | Linde                                                  |
| Model:                         | L14AP                                                  |
| YoC:                           | 2012                                                   |
| Seriennr.:                     | C04565                                                 |
| Operating Hours <sup>h</sup> : | 5,828 h                                                |
| Lifting capacity:              | 1,400 kg                                               |
| Lifting height:                | 3,000 mm                                               |
| Construction height:           | 1,910 mm                                               |
| Forks:                         | Länge 1.200 mm                                         |
| Engine type:                   | Electric                                               |
| Type of construction:          | High-lift pallet truck                                 |
| Mast type:                     | Standard                                               |
| Additional equipment:          | Servo, Scales, Integrated charger, Platform - foldable |
| Technical Condition:           | good                                                   |
| Condition (visual):            | good                                                   |
| UVV (Technical Inspection):    | current                                                |
| Tyres:                         | Polyurethane                                           |
| Battery:                       | Bj. 2012 24 Volt 375 AH                                |
| Dead weight:                   | 1,390 kg                                               |