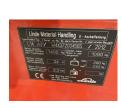

Linde - L14AP

Preis auf Anfrage

| Offer Nr.:                     | HPK0395                                                |
|--------------------------------|--------------------------------------------------------|
| Manufacturer:                  | Linde                                                  |
| Model:                         | L14AP                                                  |
| YoC:                           | 2012                                                   |
| Seriennr.:                     | C04565                                                 |
| Operating Hours <sup>h</sup> : | 5,828 h                                                |
| Lifting capacity:              | 1,400 kg                                               |
| Lifting height:                | 3,000 mm                                               |
| Construction height:           | 1,910 mm                                               |
| Forks:                         | Länge 1.200 mm                                         |
| Engine type:                   | Electric                                               |
| Type of construction:          | High-lift pallet truck                                 |
| Mast type:                     | Standard                                               |
| Additional equipment:          | Servo, Scales, Integrated charger, Platform - foldable |
| Technical Condition:           | good                                                   |
| Condition (visual):            | good                                                   |
| UVV (Technical Inspection):    | current                                                |
| Tyres:                         | Polyurethane                                           |
| Battery:                       | Bj. 2012 24 Volt 375 AH                                |
| Dead weight:                   | 1,390 kg                                               |