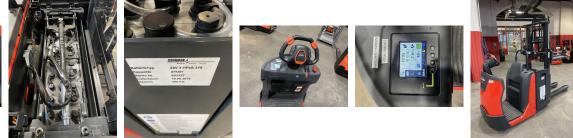

## Linde - N20D

Preis auf Anfrage

| Offer Nr.:                     | НРК0404                                       |
|--------------------------------|-----------------------------------------------|
| Manufacturer:                  | Linde                                         |
| Model:                         | N20D                                          |
| YoC:                           | 2019                                          |
| Seriennr.:                     | V00016                                        |
| Operating Hours <sup>h</sup> : | 3 h                                           |
| Lifting height:                | 2,030 mm                                      |
| Construction height:           | 1,650 mm                                      |
| Forks:                         | Länge 1.200 mm                                |
| Engine type:                   | Electric                                      |
| Type of construction:          | Medium-level order picker                     |
| Mast type:                     | Standard                                      |
| Technical Condition:           | like new                                      |
| Condition (visual):            | like new                                      |
| UVV (Technical Inspection):    | current                                       |
| Tyres:                         | Polyurethane                                  |
| Battery:                       | Bj. 09. 2019 24 Volt 375 Ah (Wechselbatterie) |
| Dead weight:                   | 1,395 kg                                      |