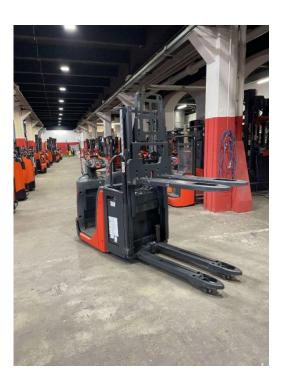

## Linde - N20D

Preis auf Anfrage

| Offer Nr.:                     | НРК0404                                       |
|--------------------------------|-----------------------------------------------|
| Manufacturer:                  | Linde                                         |
| Model:                         | N20D                                          |
| YoC:                           | 2019                                          |
| Seriennr.:                     | V00016                                        |
| Operating Hours <sup>h</sup> : | 3 h                                           |
| Lifting height:                | 2,030 mm                                      |
| Construction height:           | 1,650 mm                                      |
| Forks:                         | Länge 1.200 mm                                |
| Engine type:                   | Electric                                      |
| Type of construction:          | Medium-level order picker                     |
| Mast type:                     | Standard                                      |
| Technical Condition:           | like new                                      |
| Condition (visual):            | like new                                      |
| UVV (Technical Inspection):    | current                                       |
| Tyres:                         | Polyurethane                                  |
| Battery:                       | Bj. 09. 2019 24 Volt 375 Ah (Wechselbatterie) |
| Dead weight:                   | 1,395 kg                                      |