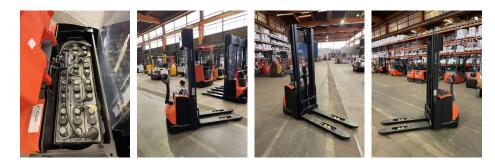

## **BT - SWE 120**

Preis auf Anfrage

| Offer Nr.:                     | НРК0166                 |
|--------------------------------|-------------------------|
| Manufacturer:                  | BT                      |
| Model:                         | SWE 120                 |
| YoC:                           | 2014                    |
| Seriennr.:                     | 313916                  |
| Operating Hours <sup>h</sup> : | 7,680 h                 |
| Lifting capacity:              | 1,200 kg                |
| Lifting height:                | 3,300 mm                |
| Free lift:                     | 1,750 mm                |
| Construction height:           | 2,140 mm                |
| Forks:                         | Länge 1.150 mm          |
| Engine type:                   | Electric                |
| Type of construction:          | High-lift pallet truck  |
| Mast type:                     | Duplex                  |
| Technical Condition:           | good                    |
| Condition (visual):            | good                    |
| UVV (Technical Inspection):    | current                 |
| Tyres:                         | Polyurethane            |
| Battery:                       | Bj. 2014 24 Volt 225 Ah |
| Dead weight:                   | 1,075 kg                |