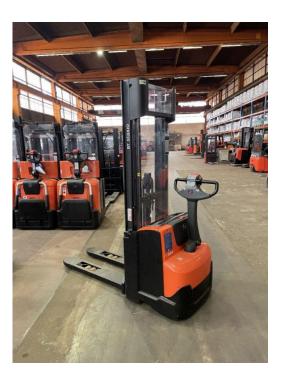

## **BT - SWE 120**

Preis auf Anfrage

| Offer Nr.:                     | НРК0166                 |
|--------------------------------|-------------------------|
| Manufacturer:                  | BT                      |
| Model:                         | SWE 120                 |
| YoC:                           | 2014                    |
| Seriennr.:                     | 313916                  |
| Operating Hours <sup>h</sup> : | 7,680 h                 |
| Lifting capacity:              | 1,200 kg                |
| Lifting height:                | 3,300 mm                |
| Free lift:                     | 1,750 mm                |
| Construction height:           | 2,140 mm                |
| Forks:                         | Länge 1.150 mm          |
| Engine type:                   | Electric                |
| Type of construction:          | High-lift pallet truck  |
| Mast type:                     | Duplex                  |
| Technical Condition:           | good                    |
| Condition (visual):            | good                    |
| UVV (Technical Inspection):    | current                 |
| Tyres:                         | Polyurethane            |
| Battery:                       | Bj. 2014 24 Volt 225 Ah |
| Dead weight:                   | 1,075 kg                |