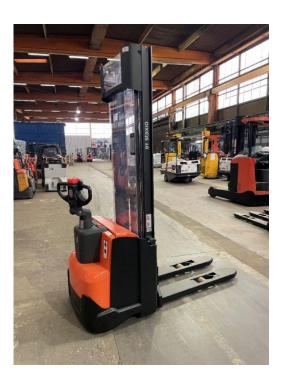

## **BT - SWE 120**

Preis auf Anfrage

| Offer Nr.:                     | HPK02440                |
|--------------------------------|-------------------------|
| Manufacturer:                  | BT                      |
| Model:                         | SWE 120                 |
| YoC:                           | 2013                    |
| Seriennr.:                     | 270485                  |
| Operating Hours <sup>h</sup> : | 907 h                   |
| Lifting capacity:              | 1,200 kg                |
| Lifting height:                | 3,700 mm                |
| Free lift:                     | 1,900 mm                |
| Construction height:           | 2,300 mm                |
| Forks:                         | Länge 1.150 mm          |
| Engine type:                   | Electric                |
| Type of construction:          | High-lift pallet truck  |
| Mast type:                     | Duplex                  |
| Additional equipment:          | Platform - foldable     |
| Technical Condition:           | excellent               |
| Condition (visual):            | excellent               |
| UVV (Technical Inspection):    | current                 |
| Tyres:                         | Polyurethane            |
| Battery:                       | Bj. 2013 24 Volt 225 Ah |
| Dead weight:                   | 1,125 kg                |