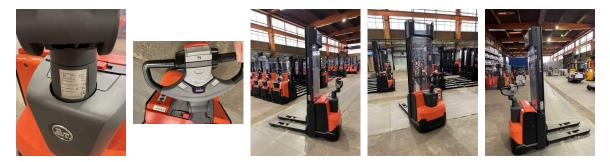

## **BT - SWE 120**

Preis auf Anfrage

| Offer Nr.:                     | HPK02440                |
|--------------------------------|-------------------------|
| Manufacturer:                  | BT                      |
| Model:                         | SWE 120                 |
| YoC:                           | 2013                    |
| Seriennr.:                     | 270485                  |
| Operating Hours <sup>h</sup> : | 907 h                   |
| Lifting capacity:              | 1,200 kg                |
| Lifting height:                | 3,700 mm                |
| Free lift:                     | 1,900 mm                |
| Construction height:           | 2,300 mm                |
| Forks:                         | Länge 1.150 mm          |
| Engine type:                   | Electric                |
| Type of construction:          | High-lift pallet truck  |
| Mast type:                     | Duplex                  |
| Additional equipment:          | Platform - foldable     |
| Technical Condition:           | excellent               |
| Condition (visual):            | excellent               |
| UVV (Technical Inspection):    | current                 |
| Tyres:                         | Polyurethane            |
| Battery:                       | Bj. 2013 24 Volt 225 Ah |
| Dead weight:                   | 1,125 kg                |