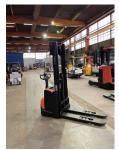

BT - SWE 120

Preis auf
Anfrage

| Offer Nr.:                     | HPK0172                 |
|--------------------------------|-------------------------|
| Manufacturer:                  | ВТ                      |
| Model:                         | SWE 120                 |
| YoC:                           | 2014                    |
| Seriennr.:                     | 314179                  |
| Operating Hours <sup>h</sup> : | 5,063 h                 |
| Lifting capacity:              | 1,200 kg                |
| Lifting height:                | 3,300 mm                |
| Free lift:                     | 1,750 mm                |
| Construction height:           | 2,130 mm                |
| Forks:                         | Länge 1.150 mm          |
| Engine type:                   | Electric                |
| Type of construction:          | High-lift pallet truck  |
| Mast type:                     | Duplex                  |
| Technical Condition:           | good                    |
| Condition (visual):            | good                    |
| UVV (Technical Inspection):    | current                 |
| Tyres:                         | Polyurethane            |
| Battery:                       | Bj. 2014 24 Volt 225 Ah |
| Dead weight:                   | 1,050 kg                |