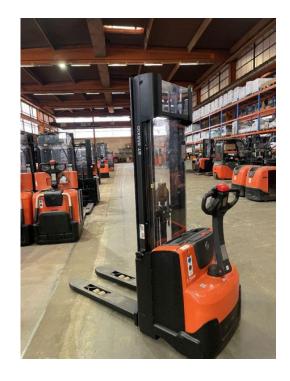

BT - SWE 120

Preis auf
Anfrage

| Offer Nr.:                     | HPK0172                 |
|--------------------------------|-------------------------|
| Manufacturer:                  | ВТ                      |
| Model:                         | SWE 120                 |
| YoC:                           | 2014                    |
| Seriennr.:                     | 314179                  |
| Operating Hours <sup>h</sup> : | 5,063 h                 |
| Lifting capacity:              | 1,200 kg                |
| Lifting height:                | 3,300 mm                |
| Free lift:                     | 1,750 mm                |
| Construction height:           | 2,130 mm                |
| Forks:                         | Länge 1.150 mm          |
| Engine type:                   | Electric                |
| Type of construction:          | High-lift pallet truck  |
| Mast type:                     | Duplex                  |
| Technical Condition:           | good                    |
| Condition (visual):            | good                    |
| UVV (Technical Inspection):    | current                 |
| Tyres:                         | Polyurethane            |
| Battery:                       | Bj. 2014 24 Volt 225 Ah |
| Dead weight:                   | 1,050 kg                |