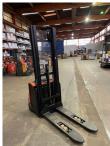

BT - SWE 120

Preis auf
Anfrage

| Offer Nr.:                     | HPK0172                 |
|--------------------------------|-------------------------|
| Manufacturer:                  | ВТ                      |
| Model:                         | SWE 120                 |
| YoC:                           | 2014                    |
| Seriennr.:                     | 314179                  |
| Operating Hours <sup>h</sup> : | 5,063 h                 |
| Lifting capacity:              | 1,200 kg                |
| Lifting height:                | 3,300 mm                |
| Free lift:                     | 1,750 mm                |
| Construction height:           | 2,130 mm                |
| Forks:                         | Länge 1.150 mm          |
| Engine type:                   | Electric                |
| Type of construction:          | High-lift pallet truck  |
| Mast type:                     | Duplex                  |
| Technical Condition:           | good                    |
| Condition (visual):            | good                    |
| UVV (Technical Inspection):    | current                 |
| Tyres:                         | Polyurethane            |
| Battery:                       | Bj. 2014 24 Volt 225 Ah |
| Dead weight:                   | 1,050 kg                |