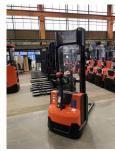

BT - SWE 120

Preis auf
Anfrage

| Offer Nr.:                     | HPK0172                 |
|--------------------------------|-------------------------|
| Manufacturer:                  | ВТ                      |
| Model:                         | SWE 120                 |
| YoC:                           | 2014                    |
| Seriennr.:                     | 314179                  |
| Operating Hours <sup>h</sup> : | 5,063 h                 |
| Lifting capacity:              | 1,200 kg                |
| Lifting height:                | 3,300 mm                |
| Free lift:                     | 1,750 mm                |
| Construction height:           | 2,130 mm                |
| Forks:                         | Länge 1.150 mm          |
| Engine type:                   | Electric                |
| Type of construction:          | High-lift pallet truck  |
| Mast type:                     | Duplex                  |
| Technical Condition:           | good                    |
| Condition (visual):            | good                    |
| UVV (Technical Inspection):    | current                 |
| Tyres:                         | Polyurethane            |
| Battery:                       | Bj. 2014 24 Volt 225 Ah |
| Dead weight:                   | 1,050 kg                |