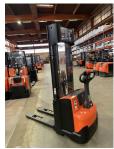

BT - SWE 120

Preis auf
Anfrage

| Offer Nr.:                     | HPK0172                 |
|--------------------------------|-------------------------|
| Manufacturer:                  | ВТ                      |
| Model:                         | SWE 120                 |
| YoC:                           | 2014                    |
| Seriennr.:                     | 314179                  |
| Operating Hours <sup>h</sup> : | 5,063 h                 |
| Lifting capacity:              | 1,200 kg                |
| Lifting height:                | 3,300 mm                |
| Free lift:                     | 1,750 mm                |
| Construction height:           | 2,130 mm                |
| Forks:                         | Länge 1.150 mm          |
| Engine type:                   | Electric                |
| Type of construction:          | High-lift pallet truck  |
| Mast type:                     | Duplex                  |
| Technical Condition:           | good                    |
| Condition (visual):            | good                    |
| UVV (Technical Inspection):    | current                 |
| Tyres:                         | Polyurethane            |
| Battery:                       | Bj. 2014 24 Volt 225 Ah |
| Dead weight:                   | 1,050 kg                |