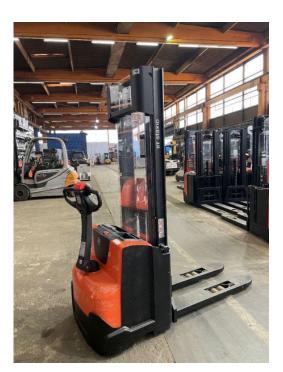

## **BT - SWE 120**

Preis auf Anfrage

| Manufacturer: BT                             |  |
|----------------------------------------------|--|
|                                              |  |
| Model: SWE 120                               |  |
| <b>YoC:</b> 2014                             |  |
| Seriennr.: 314453                            |  |
| Operating Hours <sup>h</sup> : 8,477 h       |  |
| Lifting capacity: 1,200 kg                   |  |
| Lifting height: 3,300 mm                     |  |
| <b>Free lift:</b> 1,750 mm                   |  |
| Construction height: 2,140 mm                |  |
| Forks: Länge 1.150 mm                        |  |
| Engine type: Electric                        |  |
| Type of construction: High-lift pallet truck |  |
| Mast type: Duplex                            |  |
| Technical Condition: good                    |  |
| Condition (visual): good                     |  |
| UVV (Technical Inspection): current          |  |
| Tyres: Polyurethane                          |  |
| Battery: Bj. 2014 24 Volt 225 Ah             |  |
| Dead weight: 1,050 kg                        |  |