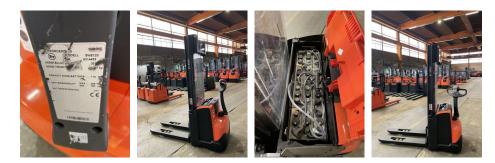

## **BT - SWE 120**

Preis auf Anfrage

| Manufacturer: BT                             |  |
|----------------------------------------------|--|
|                                              |  |
| Model: SWE 120                               |  |
| <b>YoC:</b> 2014                             |  |
| Seriennr.: 314453                            |  |
| Operating Hours <sup>h</sup> : 8,477 h       |  |
| Lifting capacity: 1,200 kg                   |  |
| Lifting height: 3,300 mm                     |  |
| <b>Free lift:</b> 1,750 mm                   |  |
| Construction height: 2,140 mm                |  |
| Forks: Länge 1.150 mm                        |  |
| Engine type: Electric                        |  |
| Type of construction: High-lift pallet truck |  |
| Mast type: Duplex                            |  |
| Technical Condition: good                    |  |
| Condition (visual): good                     |  |
| UVV (Technical Inspection): current          |  |
| Tyres: Polyurethane                          |  |
| Battery: Bj. 2014 24 Volt 225 Ah             |  |
| Dead weight: 1,050 kg                        |  |