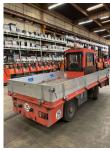

## Linde - EFW2D - Volk - EFW2D/Tragkraft 2,2to

Preis auf Anfrage

| Offer Nr.:                     | HPK0496                    |
|--------------------------------|----------------------------|
| Manufacturer:                  | Linde                      |
| Model:                         | EFW2D                      |
| YoC:                           | 2009                       |
| Seriennr.:                     | 203878                     |
| Operating Hours <sup>h</sup> : | 1,013 h                    |
| Lifting capacity:              | 2,200 kg                   |
| Construction height:           | 2,000 mm                   |
| Engine type:                   | Electric                   |
| Type of construction:          | Other                      |
| Mast type:                     | None                       |
| Technical Condition:           | good                       |
| Condition (visual):            | good                       |
| UVV (Technical Inspection):    | not specified              |
| Tyres:                         | Solid                      |
| Battery:                       | BJ. 12-2009 80 Volt 400 Ah |
| Dead weight:                   | 4,500 kg                   |