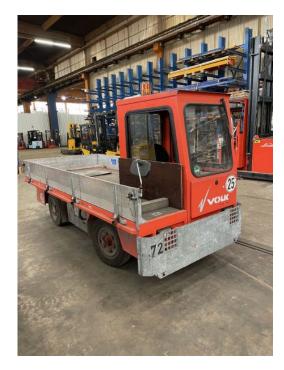

## Linde - EFW2D - Volk - EFW2D/Tragkraft 2,2to

Preis auf Anfrage

| Offer Nr.:                     | HPK0496                    |
|--------------------------------|----------------------------|
| Manufacturer:                  | Linde                      |
| Model:                         | EFW2D                      |
| YoC:                           | 2009                       |
| Seriennr.:                     | 203878                     |
| Operating Hours <sup>h</sup> : | 1,013 h                    |
| Lifting capacity:              | 2,200 kg                   |
| Construction height:           | 2,000 mm                   |
| Engine type:                   | Electric                   |
| Type of construction:          | Other                      |
| Mast type:                     | None                       |
| Technical Condition:           | good                       |
| Condition (visual):            | good                       |
| UVV (Technical Inspection):    | not specified              |
| Tyres:                         | Solid                      |
| Battery:                       | BJ. 12-2009 80 Volt 400 Ah |
| Dead weight:                   | 4,500 kg                   |