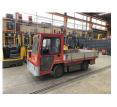

## Linde - EFW2D - Volk - EFW2D/Tragkraft 2,2to

Preis auf Anfrage

| Offer Nr.:                     | HPK0496                    |
|--------------------------------|----------------------------|
| Manufacturer:                  | Linde                      |
| Model:                         | EFW2D                      |
| YoC:                           | 2009                       |
| Seriennr.:                     | 203878                     |
| Operating Hours <sup>h</sup> : | 1,013 h                    |
| Lifting capacity:              | 2,200 kg                   |
| Construction height:           | 2,000 mm                   |
| Engine type:                   | Electric                   |
| Type of construction:          | Other                      |
| Mast type:                     | None                       |
| Technical Condition:           | good                       |
| Condition (visual):            | good                       |
| UVV (Technical Inspection):    | not specified              |
| Tyres:                         | Solid                      |
| Battery:                       | BJ. 12-2009 80 Volt 400 Ah |
| Dead weight:                   | 4,500 kg                   |