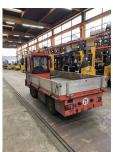

## Linde - EFW2D - Volk - EFW2D/Tragkraft 2,2to

Preis auf Anfrage

| Offer Nr.:                     | HPK0496                    |
|--------------------------------|----------------------------|
| Manufacturer:                  | Linde                      |
| Model:                         | EFW2D                      |
| YoC:                           | 2009                       |
| Seriennr.:                     | 203878                     |
| Operating Hours <sup>h</sup> : | 1,013 h                    |
| Lifting capacity:              | 2,200 kg                   |
| Construction height:           | 2,000 mm                   |
| Engine type:                   | Electric                   |
| Type of construction:          | Other                      |
| Mast type:                     | None                       |
| Technical Condition:           | good                       |
| Condition (visual):            | good                       |
| UVV (Technical Inspection):    | not specified              |
| Tyres:                         | Solid                      |
| Battery:                       | BJ. 12-2009 80 Volt 400 Ah |
| Dead weight:                   | 4,500 kg                   |