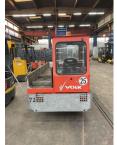

## Linde - EFW2D - Volk - EFW2D/Tragkraft 2,2to

Preis auf Anfrage

| Offer Nr.:                     | HPK0496                    |
|--------------------------------|----------------------------|
| Manufacturer:                  | Linde                      |
| Model:                         | EFW2D                      |
| YoC:                           | 2009                       |
| Seriennr.:                     | 203878                     |
| Operating Hours <sup>h</sup> : | 1,013 h                    |
| Lifting capacity:              | 2,200 kg                   |
| Construction height:           | 2,000 mm                   |
| Engine type:                   | Electric                   |
| Type of construction:          | Other                      |
| Mast type:                     | None                       |
| Technical Condition:           | good                       |
| Condition (visual):            | good                       |
| UVV (Technical Inspection):    | not specified              |
| Tyres:                         | Solid                      |
| Battery:                       | BJ. 12-2009 80 Volt 400 Ah |
| Dead weight:                   | 4,500 kg                   |