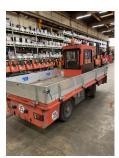

## Linde - EFW2D - Volk - EFW2D/Tragkraft 2,2to

Preis auf Anfrage

| Offer Nr.:                     | HPK0496                    |
|--------------------------------|----------------------------|
| Manufacturer:                  | Linde                      |
| Model:                         | EFW2D                      |
| YoC:                           | 2009                       |
| Seriennr.:                     | 203878                     |
| Operating Hours <sup>h</sup> : | 1,013 h                    |
| Lifting capacity:              | 2,200 kg                   |
| Construction height:           | 2,000 mm                   |
| Engine type:                   | Electric                   |
| Type of construction:          | Other                      |
| Mast type:                     | None                       |
| Technical Condition:           | good                       |
| Condition (visual):            | good                       |
| UVV (Technical Inspection):    | not specified              |
| Tyres:                         | Solid                      |
| Battery:                       | BJ. 12-2009 80 Volt 400 Ah |
| Dead weight:                   | 4,500 kg                   |